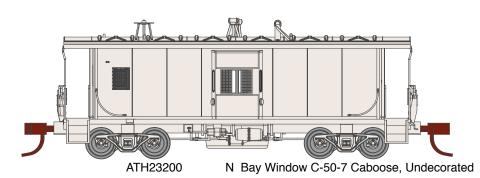

#### **Undecorated**

#### All Railroads

#### **MODEL FEATURES:**

- · Fine end handrails and ladders
- · Clear windows
- · Caboose trucks
- · Separately applied smoke jack and brake wheel
- · Fully-assembled and ready to run
- · Highly-detailed, injection-molded body
- · Painted and printed for realistic decoration

- · Machined metal wheels
- · Weighted for trouble free operation
- · Machined metal wheels
- · McHenry operating scale knuckle couplers
- · Window packaging for easy viewing
- · Interior plastic blister carton safely holds model for convenient storage
- · Minimum radius: 10"