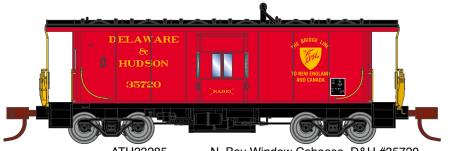

#### **Delaware & Hudson**

ATH23285 N Bay Window Caboose, D&H #35720 ATH23286 N Bay Window Caboose, D&H #35721 ATH23287 N Bay Window Caboose, D&H #35722

\*Each B&O Bay Window paint scheme varies from one to another. Please visit athearn.com to view each scheme separately.