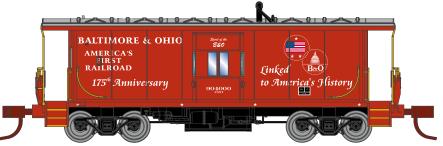

## **Baltimore & Ohio**

ATH23279 ATH23280 ATH23281

N Bay Window Caboose, B&O #C-3008 N Bay Window Caboose, B&O #C-3025

N Bay Window Caboose, B&O #C-3042

ATH23278

N Bay Window Caboose, B&O #904000

#### **Delaware & Hudson**

ATH23285 N Bay Window Caboose, D&H #35720 ATH23286 N Bay Window Caboose, D&H #35721 ATH23287 N Bay Window Caboose, D&H #35722

\*Each B&O Bay Window paint scheme varies from one to another. Please visit athearn.com to view each scheme separately.