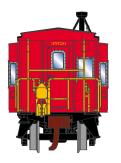

#### **MODEL FEATURES:**

- · Fine end handrails and ladders
- · Clear windows
- · Caboose trucks
- · Separately applied smoke jack and brake wheel
- · Fully-assembled and ready to run
- · Highly-detailed, injection-molded body
- · Painted and printed for realistic decoration

- · Machined metal wheels
- · Weighted for trouble free operation
- · Machined metal wheels
- · McHenry operating scale knuckle couplers
- · Window packaging for easy viewing
- · Interior plastic blister carton safely holds model for convenient storage
- · Minimum radius: 10"