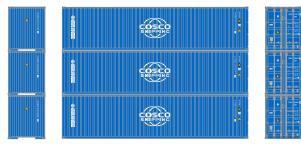

# **COSCO**

ATH24543

HO RTR 40' Hi-Cube Containers, Cosco (3)

ATH24544

HO RTR 40' Hi-Cube Containers, CMA/CGM (3)