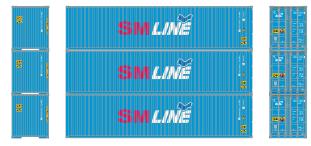

# HO 40' Hi-Cube Containers

Announced 7.28.17

Orders Due: 8.25.17 ETA: July 2018

# **COSCO**



ATH24543

HO RTR 40' Hi-Cube Containers, Cosco (3)

ATH24544



HO RTR 40' Hi-Cube Containers, CMA/CGM (3)

# **China Shipping**



ATH24545

HO RTR 40' Hi-Cube Containers, China Shipping (3)





ATH24546

HO RTR 40' Hi-Cube Containers, Assorted (3)

# CAI



ATH24547

HO RTR 40' Hi-Cube Containers, CAI (3)

# **Tropical**



HO RTR 40' Hi-Cube Containers, Tropical (3)

### **SM Lines**



ATH24549

HO RTR 40' Hi-Cube Containers, SM Line (3)

# **All Carriers**

### **MODEL FEATURES:**

ATH24548

- · Factory assembled with many detail parts applied
- · Three different road numbers per pack
- · Some SKUs feature multiple logos and/or decoration variations

#### PRIMED FOR GRIME MODELS FEATURE:

 Duplicated look and feel of "In Service" equipment; "Tattered and Torn" just like the real thing



#Ready2Rust

- Faded base colors matched to the prototype
- · Patches applied and shaped per road number matching each corresponding side to the prototype
- · Perfect starting point for adding grime and rust

\$32.98 3-PACK SRP