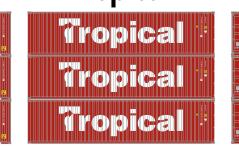

# HO 40' Hi-Cube Containers

Announced 7.28.17

Orders Due: 8.25.17 ETA: July 2018

# **COSCO**



ATH24543

HO RTR 40' Hi-Cube Containers, Cosco (3)

ATH24544



HO RTR 40' Hi-Cube Containers, CMA/CGM (3)

# **China Shipping**



ATH24545

HO RTR 40' Hi-Cube Containers, China Shipping (3)





ATH24546

HO RTR 40' Hi-Cube Containers, Assorted (3)

# CAI



ATH24547

HO RTR 40' Hi-Cube Containers, CAI (3)

# **Tropical**



HO RTR 40' Hi-Cube Containers, Tropical (3)

### **SM Lines**



ATH24549

HO RTR 40' Hi-Cube Containers, SM Line (3)

# **All Carriers**

### **MODEL FEATURES:**

ATH24548

- · Factory assembled with many detail parts applied
- · Three different road numbers per pack
- · Some SKUs feature multiple logos and/or decoration variations

#### PRIMED FOR GRIME MODELS FEATURE:

 Duplicated look and feel of "In Service" equipment; "Tattered and Torn" just like the real thing



#Ready2Rust

- Faded base colors matched to the prototype
- · Patches applied and shaped per road number matching each corresponding side to the prototype
- · Perfect starting point for adding grime and rust

\$32.98 3-PACK SRP