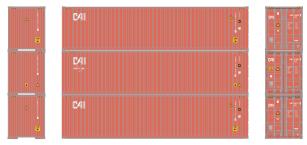

# HO 40' Hi-Cube Containers

Announced 7.28.17

Orders Due: 8.25.17 ETA: July 2018

# **COSCO**



ATH24543

HO RTR 40' Hi-Cube Containers, Cosco (3)

ATH24544



HO RTR 40' Hi-Cube Containers, CMA/CGM (3)

# **China Shipping**



ATH24545

HO RTR 40' Hi-Cube Containers, China Shipping (3)





ATH24546

HO RTR 40' Hi-Cube Containers, Assorted (3)

# CAI



ATH24547

HO RTR 40' Hi-Cube Containers, CAI (3)

# **Tropical**



HO RTR 40' Hi-Cube Containers, Tropical (3)

### **SM Lines**



ATH24549

HO RTR 40' Hi-Cube Containers, SM Line (3)

# **All Carriers**

### **MODEL FEATURES:**

ATH24548

- · Factory assembled with many detail parts applied
- · Three different road numbers per pack
- · Some SKUs feature multiple logos and/or decoration variations

#### PRIMED FOR GRIME MODELS FEATURE:

 Duplicated look and feel of "In Service" equipment; "Tattered and Torn" just like the real thing



#Ready2Rust

- Faded base colors matched to the prototype
- · Patches applied and shaped per road number matching each corresponding side to the prototype
- · Perfect starting point for adding grime and rust

\$32.98 3-PACK SRP