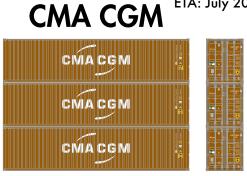

# **COSCO**

ATH24543

HO RTR 40' Hi-Cube Containers, Cosco (3)

ATH24544

HO RTR 40' Hi-Cube Containers, CMA/CGM (3)