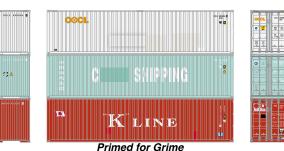

#### PRIMED FOR GRIME MODELS FEATURE:

 Duplicated look and feel of "In Service" equipment; "Tattered and Torn" just like the real thing

#Ready2Rust

- Faded base colors matched to the prototype
- · Patches applied and shaped per road number matching each corresponding side to the prototype
- · Perfect starting point for adding grime and rust