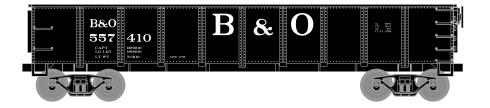

## **Baltiomore & Ohio**

Era: 1941+

RND87872 HO 40' Gondola, B&O #557410 RND87873 HO 40' Gondola, B&O #557459 RND87874 HO 40' Gondola, B&O #557497

#### PROTOTYPE AND BACKGROUND INFO:

Gondolas are ideal for carrying a variety of raw materials and finished products which are not suitable for boxcars. The trough design lends itself to a simple loading and unloading procedure. Shorter gondolas such as the 40' design may also be utilized in services where the cargo is denser/heavier, such as coiled steel.

#### **MODEL FEATURES:**

- · New road numbers and paint schemes
- Fully assembled and ready-to-run
- · Precision machined metal wheels
- · Body mounted McHenry scale knuckle spring couplers
- · Highly-detailed, injection molded body
- · Painted and printed for realistic decoration
- · Weighted for trouble-free operation
- · Wheels with RP25 contours operate on all popular brands of track
- · Window packaging for easy viewing
- · Interior plastic blister safely holds the model for convenient storage
- Minimum radius: 18"