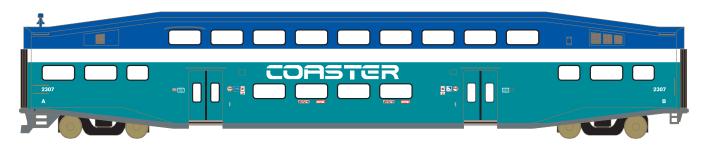

## **Bombardier Commuters**

- \_\_\_\_ 25528 Cab Car Coaster #2307 \$44.98 \_\_\_ 25728 Coach - Coaster #2204 \$44.98 \_\_\_ 25928 3-Coach Set - Coaster #2203, 2404, 2407 \$144.98
- TRINITY RAILWAY EXPRESS