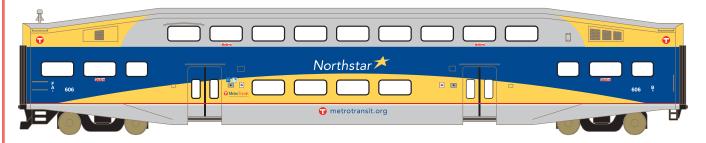

  TREE

  1003
  - \_\_\_\_ 25529 Cab Car Dallas TRE #1003 \$44.98 \_\_\_\_ 25729 Coach - Dallas TRE #1060 \$44.98 25929 3-Coach Set - Dallas TRE #1052, 1055, 1061 \$144.98

\_\_\_\_\_ 25530 Cab Car - Minnesota Northstar #606 \$44.98 \_\_\_\_ 25730 Coach - Minnesota Northstar #708 \$44.98 25930 3-Coach Set - Minnesota Northstar #702, 705, 711 \$144.98