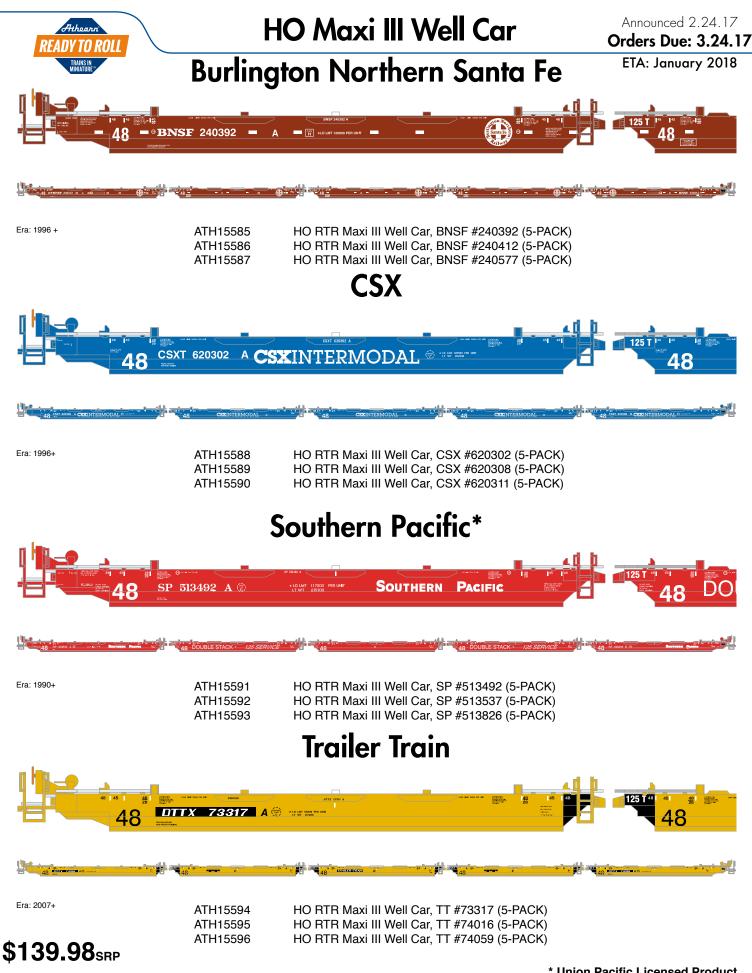

Visit Your Local Retailer | Visit www.athearn.com | Call 1.800.338.4639

HORIZ.

\* Union Pacific Licensed Product

ATH15603 ATH15604 ATH15605 HO RTR Maxi III Well Car, TTX/Railbox/Logo #75712 (5-PACK) HO RTR Maxi III Well Car, TTX/Railbox/Logo #75781 (5-PACK) HO RTR Maxi III Well Car, TTX/Railbox/Logo #75809 (5-PACK)

## \$139.98<sub>SRP</sub>