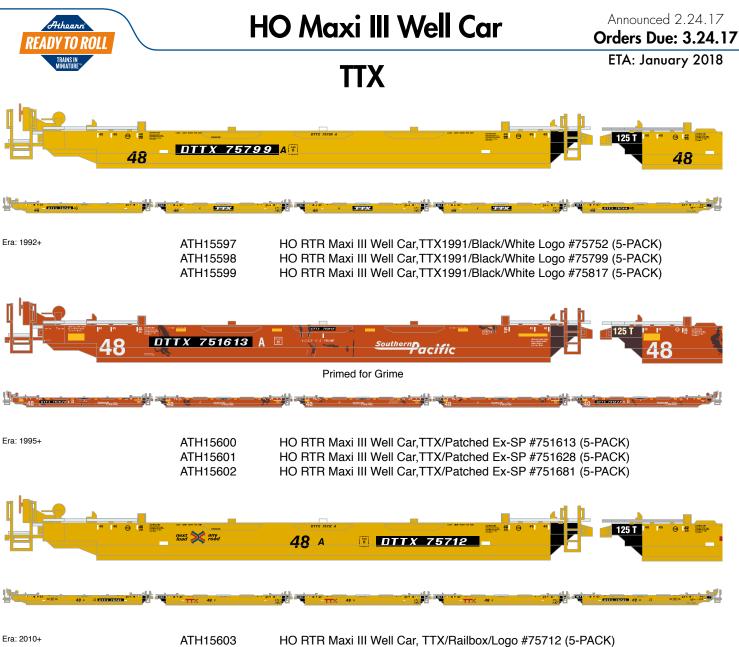

Visit Your Local Retailer | Visit www.athearn.com | Call 1.800.338.4639

HORIZ.

\* Union Pacific Licensed Product

ATH15603 ATH15604 ATH15605 HO RTR Maxi III Well Car, TTX/Railbox/Logo #75712 (5-PACK) HO RTR Maxi III Well Car, TTX/Railbox/Logo #75781 (5-PACK) HO RTR Maxi III Well Car, TTX/Railbox/Logo #75809 (5-PACK)