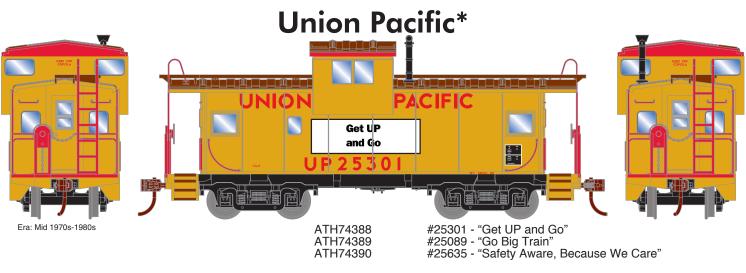

## Spokane, Portland & Seattle

\* Union Pacific Licensed Product

\* Union Pacific Licensed Product

## **HO Wide Vision Caboose**

ETA: December 2015

## MODEL FEATURES

- · Fine end handrails and ladders
- Clear windows
- · Caboose trucks
- Separately applied smoke jack and brake wheel
  Fully-assembled and ready to run out of the box
  Highly-detailed, injection-molded body
  Painted and printed for realistic decoration

- Machined metal wheels

- Machined metal wheels
  Weighted for trouble free operation
  Wheels with RP25 contours operate on Code 55, 70, 75, 80, 83, 100 rail
  Body mounted McHenry operating scale knuckle couplers
  Window packaging for easy viewing plus interior plastic blister safely holds the model for convenient storage
  Replacement parts available
- Minimum radius: 18"