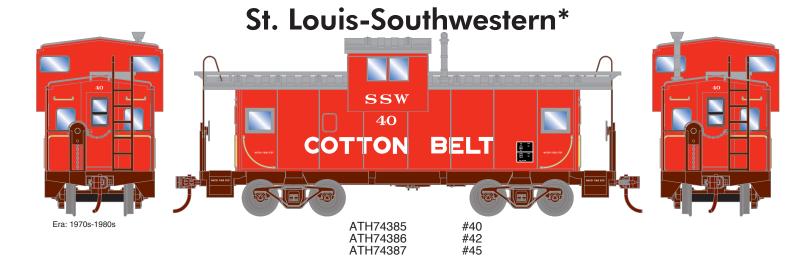

## **HO Wide Vision Caboose**

ETA: December 2015

## MODEL FEATURES

- · Fine end handrails and ladders
- Clear windows
- · Caboose trucks
- Separately applied smoke jack and brake wheel
  Fully-assembled and ready to run out of the box
  Highly-detailed, injection-molded body
  Painted and printed for realistic decoration

- Machined metal wheels

- Machined metal wheels
  Weighted for trouble free operation
  Wheels with RP25 contours operate on Code 55, 70, 75, 80, 83, 100 rail
  Body mounted McHenry operating scale knuckle couplers
  Window packaging for easy viewing plus interior plastic blister safely holds the model for convenient storage
  Replacement parts available
- Minimum radius: 18"