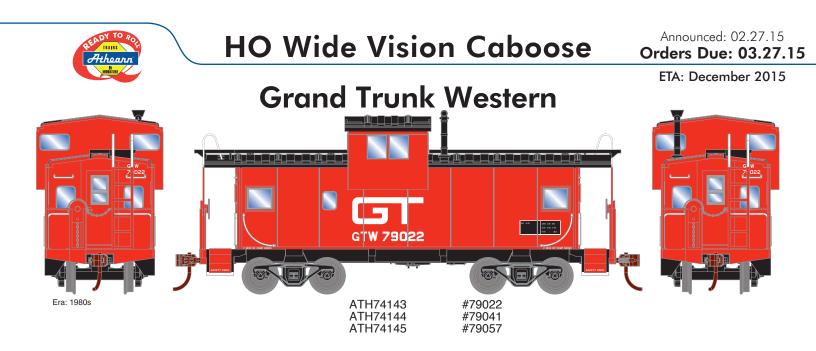

## Spokane, Portland & Seattle







\* Union Pacific Licensed Product









\* Union Pacific Licensed Product



## **HO Wide Vision Caboose**

ETA: December 2015

## MODEL FEATURES

- · Fine end handrails and ladders
- Clear windows
- · Caboose trucks
- Separately applied smoke jack and brake wheel
  Fully-assembled and ready to run out of the box
  Highly-detailed, injection-molded body
  Painted and printed for realistic decoration

- Machined metal wheels

- Machined metal wheels
  Weighted for trouble free operation
  Wheels with RP25 contours operate on Code 55, 70, 75, 80, 83, 100 rail
  Body mounted McHenry operating scale knuckle couplers
  Window packaging for easy viewing plus interior plastic blister safely holds the model for convenient storage
  Replacement parts avail