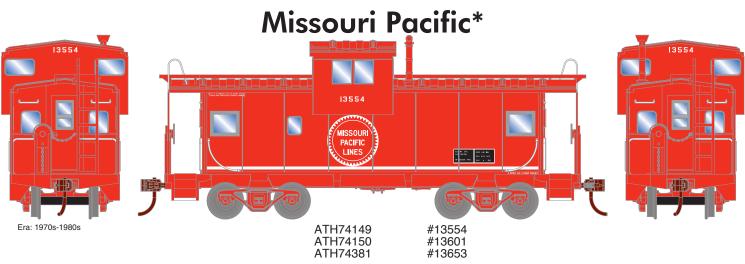

## Spokane, Portland & Seattle







\* Union Pacific Licensed Product









\* Union Pacific Licensed Product



## **HO Wide Vision Caboose**

ETA: December 2015

## MODEL FEATURES

- · Fine end handrails and ladders
- Clear windows
- · Caboose trucks
- Separately applied smoke jack and brake wheel
  Fully-assembled and ready to run out of the box
  Highly-detailed, injection-molded body
  Painted and printed for realistic decoration

- Machined metal wheels

- Machined metal wheels
  Weighted for trouble free operation
  Wheels with RP25 contours operate on Code 55, 70, 75, 80, 83, 100 rail
  Body mounted McHenry operating scale knuckle couplers
  Window packaging for easy viewing plus interior plastic blister safely holds the model for convenient storage
  Replacement parts available
- Minimum radius: 18"