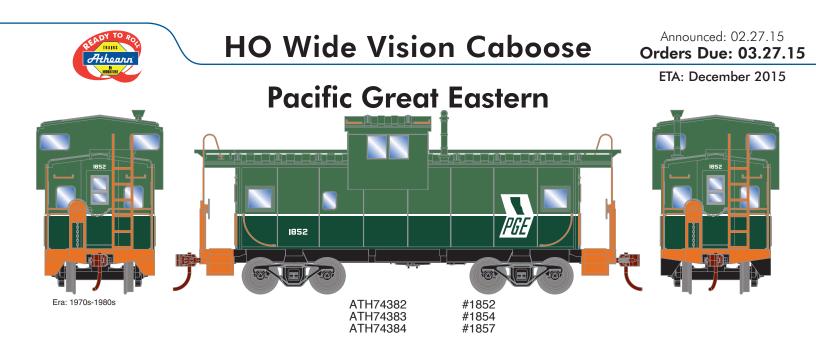

## Spokane, Portland & Seattle







\* Union Pacific Licensed Product









\* Union Pacific Licensed Product



## **HO Wide Vision Caboose**

ETA: December 2015

## MODEL FEATURES

- · Fine end handrails and ladders
- Clear windows
- · Caboose trucks
- Separately applied smoke jack and brake wheel
  Fully-assembled and ready to run out of the box
  Highly-detailed, injection-molded body
  Painted and printed for realistic decoration

- Machined metal wheels

- Machined metal wheels
  Weighted for trouble free operation
  Wheels with RP25 contours operate on Code 55, 70, 75, 80, 83, 100 rail
  Body mounted McHenry operating scale knuckle couplers
  Window packaging for easy viewing plus interior plastic blister safely holds the model for convenient storage
  Replacement parts available
- Minimum radius: 18"