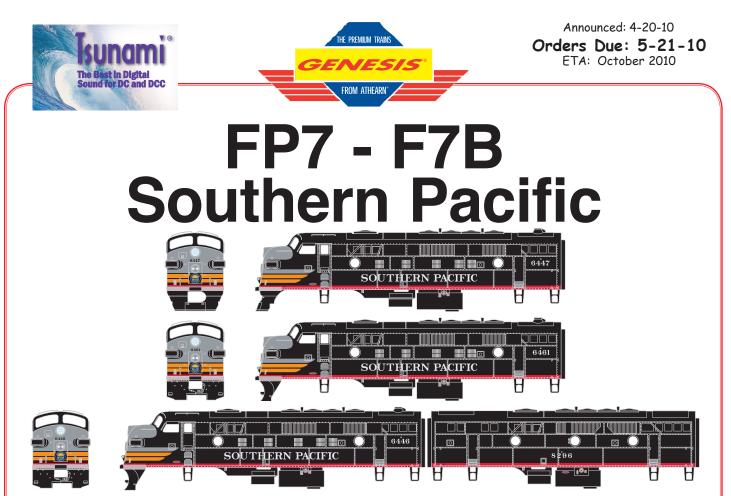

· Operating back-up light (where applicable).

· Genesis driveline with dynamically-balanced five-pole skew-wound motor and flywheels.

Directional constant lighting.

| Description (WITHOUT SOUND)                      | UPC                                                                                                                                                                                                                                                                                | MSRP                                                                                                                                                                                                                                                                                                                                                                                                                                                   | QTY                                                                                                                                                                                                                                                                                                                                                                                                                                                                                                                               |
|--------------------------------------------------|------------------------------------------------------------------------------------------------------------------------------------------------------------------------------------------------------------------------------------------------------------------------------------|--------------------------------------------------------------------------------------------------------------------------------------------------------------------------------------------------------------------------------------------------------------------------------------------------------------------------------------------------------------------------------------------------------------------------------------------------------|-----------------------------------------------------------------------------------------------------------------------------------------------------------------------------------------------------------------------------------------------------------------------------------------------------------------------------------------------------------------------------------------------------------------------------------------------------------------------------------------------------------------------------------|
| FP7 Southern Pacific (road pilot) #6447          | 797534 22500                                                                                                                                                                                                                                                                       | \$169.98*                                                                                                                                                                                                                                                                                                                                                                                                                                              |                                                                                                                                                                                                                                                                                                                                                                                                                                                                                                                                   |
| FP7 Southern Pacific (snow plow) #6461           | 797534 22501                                                                                                                                                                                                                                                                       | \$169.98*                                                                                                                                                                                                                                                                                                                                                                                                                                              |                                                                                                                                                                                                                                                                                                                                                                                                                                                                                                                                   |
| FP7-F7B Southern Pacific (snow plow) #6446, 8296 | 797534 22502                                                                                                                                                                                                                                                                       | \$309.98*                                                                                                                                                                                                                                                                                                                                                                                                                                              |                                                                                                                                                                                                                                                                                                                                                                                                                                                                                                                                   |
| FP7-F7B Southern Pacific (snow plow) #6460, 8303 | 797534 22503                                                                                                                                                                                                                                                                       | \$309.98*                                                                                                                                                                                                                                                                                                                                                                                                                                              |                                                                                                                                                                                                                                                                                                                                                                                                                                                                                                                                   |
| Description (WITH SOUND)                         | UPC                                                                                                                                                                                                                                                                                | MSRP                                                                                                                                                                                                                                                                                                                                                                                                                                                   | QTY                                                                                                                                                                                                                                                                                                                                                                                                                                                                                                                               |
| FP7 Southern Pacific (road pilot) #6447          | 797534 22600                                                                                                                                                                                                                                                                       | \$259.98*                                                                                                                                                                                                                                                                                                                                                                                                                                              |                                                                                                                                                                                                                                                                                                                                                                                                                                                                                                                                   |
| FP7 Southern Pacific (snow plow) #6461           | 797534 22601                                                                                                                                                                                                                                                                       | \$259.98*                                                                                                                                                                                                                                                                                                                                                                                                                                              |                                                                                                                                                                                                                                                                                                                                                                                                                                                                                                                                   |
| FP7-F7B Southern Pacific (snow plow) #6446, 8296 | 797534 22602                                                                                                                                                                                                                                                                       | \$459.98*                                                                                                                                                                                                                                                                                                                                                                                                                                              |                                                                                                                                                                                                                                                                                                                                                                                                                                                                                                                                   |
| EP7-E7B Southern Pacific (snow plow) #6460_8303  | 797534 22603                                                                                                                                                                                                                                                                       | \$459.98*                                                                                                                                                                                                                                                                                                                                                                                                                                              |                                                                                                                                                                                                                                                                                                                                                                                                                                                                                                                                   |
|                                                  | FP7 Southern Pacific (road pilot) #6447FP7 Southern Pacific (snow plow) #6461FP7-F7B Southern Pacific (snow plow) #6446, 8296FP7-F7B Southern Pacific (snow plow) #6460, 8303Description (WITH SOUND)FP7 Southern Pacific (road pilot) #6447FP7 Southern Pacific (snow plow) #6461 | FP7 Southern Pacific (road pilot) #6447 797534 22500   FP7 Southern Pacific (snow plow) #6461 797534 22501   FP7-F7B Southern Pacific (snow plow) #6446, 8296 797534 22502   FP7-F7B Southern Pacific (snow plow) #6460, 8303 797534 22503   Description (WITH SOUND) UPC   FP7 Southern Pacific (road pilot) #6447 797534 22600   FP7 Southern Pacific (snow plow) #6461 797534 22601   FP7-F7B Southern Pacific (snow plow) #6464, 8296 797534 22602 | FP7 Southern Pacific (road pilot) #6447 797534 22500 \$169.98*   FP7 Southern Pacific (snow plow) #6461 797534 22501 \$169.98*   FP7-F7B Southern Pacific (snow plow) #6446, 8296 797534 22502 \$309.98*   FP7-F7B Southern Pacific (snow plow) #6460, 8303 797534 22503 \$309.98*   Description (WITH SOUND) UPC MSRP   FP7 Southern Pacific (road pilot) #6447 797534 22600 \$259.98*   FP7 Southern Pacific (snow plow) #6461 797534 22601 \$259.98*   FP7-F7B Southern Pacific (snow plow) #6446, 8296 797534 22602 \$459.98* |