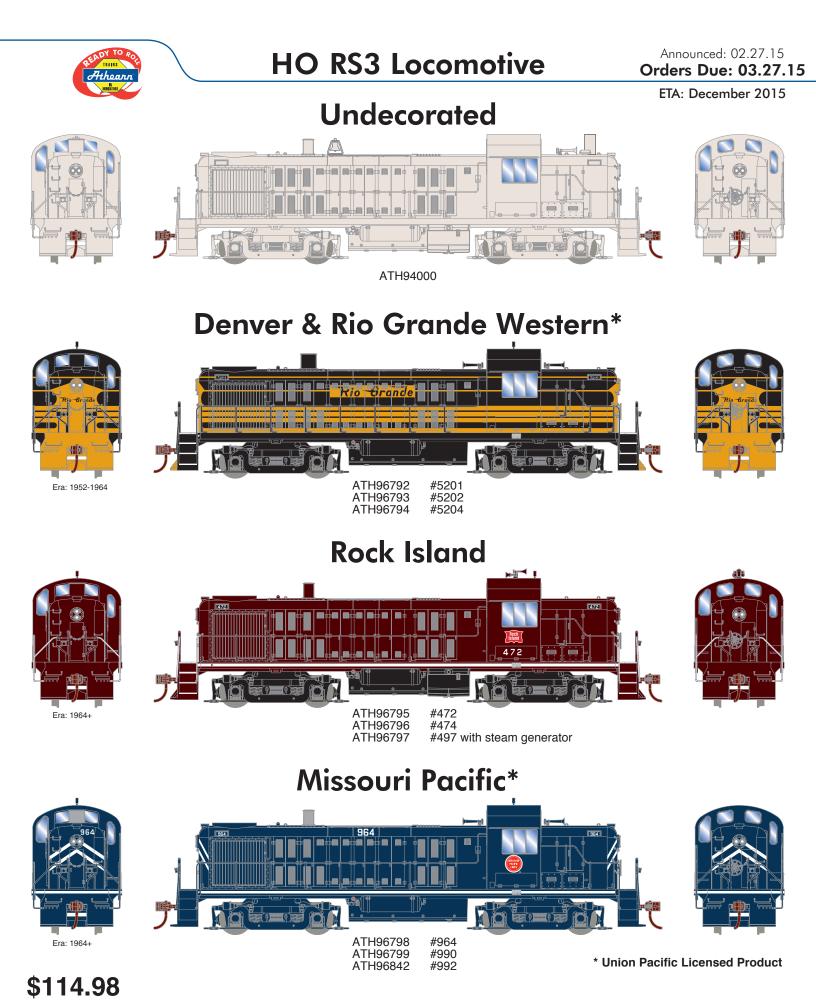

Visit Your Local Retailer | Visit www.athearn.com | Call 1.800.338.4639



- Fine scale handrails
- · See through etched metal radiator fan
- · See through cab windows
- McHenry scale knuckle spring couplers
- DCC ready
- Highly-detailed, injection molded body
  Painted and printed for realistic decoration
- Bi-directional constant lighting so headlight brightness remains consistent
  All-wheel drive with precision gears for smooth and quiet operation



- Wheels with RP25 contours operate on Code 55, 70, 75, 80, 83, and 100 rail
- Window packaging for easy viewing
- · Interior plastic blister safely holds the model for convenient storage
- Minimum radius: 18"
- For a complete list of features, visit athearn.com