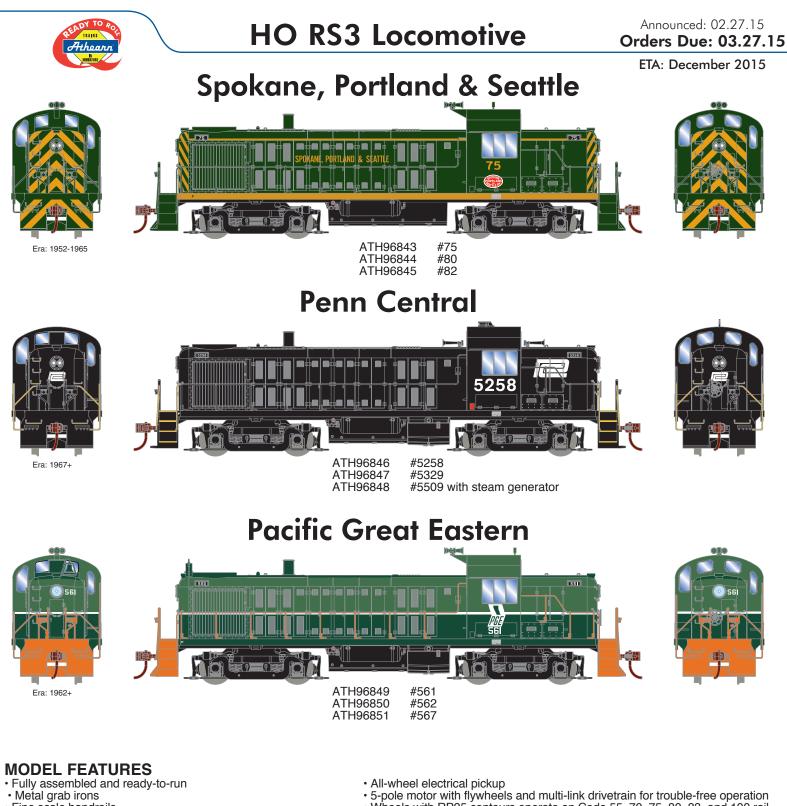

Visit Your Local Retailer | Visit www.athearn.com | Call 1.800.338.4639

- Fine scale handrails
- · See through etched metal radiator fan
- · See through cab windows
- McHenry scale knuckle spring couplers
- DCC ready
- Highly-detailed, injection molded body
  Painted and printed for realistic decoration
- Bi-directional constant lighting so headlight brightness remains consistent
  All-wheel drive with precision gears for smooth and quiet operation

- Wheels with RP25 contours operate on Code 55, 70, 75, 80, 83, and 100 rail
- Window packaging for easy viewing
- · Interior plastic blister safely holds the model for convenient storage
- Minimum radius: 18"
- For a complete list of features, visit athearn.com