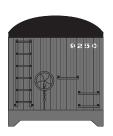

# HO 50' Express Reefer

Announced: 11.28.14

Orders Due: 12.26.14

ETA: August 2015

### Railway Express Agency - Early







Era: Late 1920s - Mid 1950s

RND86663 RND86664

#320 #483

### Chesapeake & Ohio







RND86665 RND86666

#360 #372



### **Great Northern**







RND86667 RND86668

#2250 #2256



### **New York Central**



Era: 1930s



RND86669 RND86670

#9250 #9366





### HO 50' Express Reefer

Announced: 11.28.14 Orders Due: 12.26.14

ETA: August 2015

### Railway Express Agency - Late







Era: Mid 1950s - Mid 1960s

RND86671 RND86672 #1250 #1765

# **Pacific Fruit Express\***











#### **MODEL FEATURES**

- Fully assembled and ready for your layout
- Razor sharp painting and printing
- Weighted for optimum performance
  Machined RP25 profile 33" metal wheels
- · McHenry scale knuckle spring couplers installed

\* Union Pacific Licensed Product