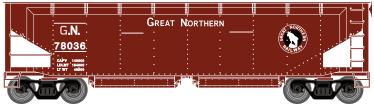

### **Great Northern**

\$29.98 Individual SRP

\$115.98 4-Pack SRP

ATH14518

HO RTR 40' Offset Ballast Hopper w/Load, GN #78036

ATH14519

ATH14520

HO RTR 40' Offset Ballast Hopper w/Load, GN #1 (4) HO RTR 40' Offset Ballast Hopper w/Load, GN #2 (4)