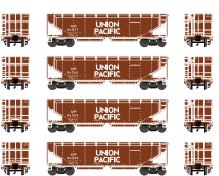

#### **Union Pacific\***

\$29.98 Individual SRP

\$115.98 4-Pack SRP

HO RTR 40' Offset Ballast Hopper w/Load, UP #86254

ATH14531 ATH14532

ATH14530

HO RTR 40' Offset Ballast Hopper w/Load, UP #1 (4) HO RTR 40' Offset Ballast Hopper w/Load, UP #2 (4)