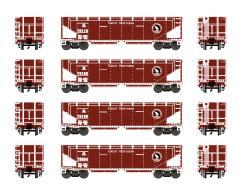

## Milwaukee Road

\$29.98 Individual SRP

ATH14521

HO RTR 40' Offset Ballast Hopper w/Load, MILW #340207

\$115.98 4-Pack SRP

ATH14522 ATH14523

HO RTR 40' Offset Ballast Hopper w/Load, MILW #1 (4) HO RTR 40' Offset Ballast Hopper w/Load, MILW #2 (4)