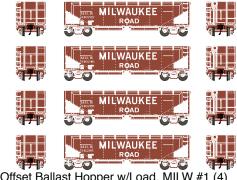

## Milwaukee Road

\$29.98 Individual SRP

ATH14521

HO RTR 40' Offset Ballast Hopper w/Load, MILW #340207

\$115.98 4-Pack SRP

ATH14522 ATH14523

HO RTR 40' Offset Ballast Hopper w/Load, MILW #1 (4) HO RTR 40' Offset Ballast Hopper w/Load, MILW #2 (4)