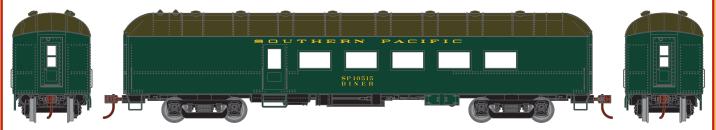

## ARCH ROOF DINER

86571 SOUTHERN PACIFIC #10515 (GREEN) \$44.98\*

86572 Union Pacific #4606 (Yellow)

\$44.98\*

ERA: 1930S TO 1950S

WITH THE MODEL DIE CASTING TOOLING AS THE FOUNDATION, WE HAVE MADE EXTENSIVE UPGRADES TO BRING YOU THESE FINE MODELS.

- , NEW STIRRUP STEPS
- · 2 OR 3-AXLE TRUCKS, PER PROTOTYPE
- , WINDOW GLAZING

- , FULLY ASSEMBLED
- , RAZOR SHARP PAINT AND PRINTING
- , VESTIBULE PARTITIONS

- , Separate Grab Irons
- , REMOVABLE ROOF-HELD WITH MAGNETS
- , WEIGHTED FOR OPTIMUM PERFORMANCE , MA
- , Machined 33" metal RP25 profile wheels
- MCHENRY® SCALE KNUCKLE SPRING COUPLERS
- , RPO COMES WITH MAIL HOOK DETAILS, BOTH SIDES