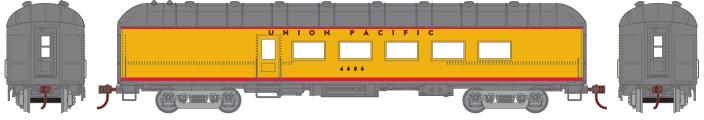

## ARCH ROOF DINER

86571 SOUTHERN PACIFIC #10515 (GREEN) \$44.98\*

86572 Union Pacific #4606 (Yellow)

\$44.98\*

ERA: 1930S TO 1950S

WITH THE MODEL DIE CASTING TOOLING AS THE FOUNDATION, WE HAVE MADE EXTENSIVE UPGRADES TO BRING YOU THESE FINE MODELS.

- , NEW STIRRUP STEPS
- · 2 OR 3-AXLE TRUCKS, PER PROTOTYPE
- , WINDOW GLAZING

- , FULLY ASSEMBLED
- , RAZOR SHARP PAINT AND PRINTING
- , VESTIBULE PARTITIONS

- , Separate Grab Irons
- , REMOVABLE ROOF-HELD WITH MAGNETS
- , WEIGHTED FOR OPTIMUM PERFORMANCE , MA
- , Machined 33" metal RP25 profile wheels
- MCHENRY® SCALE KNUCKLE SPRING COUPLERS
- , RPO COMES WITH MAIL HOOK DETAILS, BOTH SIDES