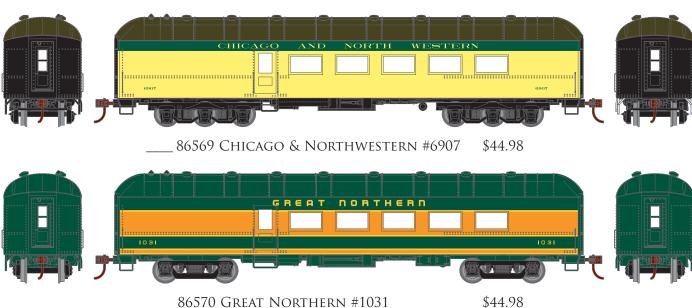

## ARCH ROOF DINER

86571 SOUTHERN PACIFIC #10515 (GREEN) \$44.98\*

86572 Union Pacific #4606 (Yellow)

\$44.98\*

ERA: 1930S TO 1950S

WITH THE MODEL DIE CASTING TOOLING AS THE FOUNDATION, WE HAVE MADE EXTENSIVE UPGRADES TO BRING YOU THESE FINE MODELS.

- , NEW STIRRUP STEPS
- · 2 OR 3-AXLE TRUCKS, PER PROTOTYPE
- , WINDOW GLAZING

- , FULLY ASSEMBLED
- , RAZOR SHARP PAINT AND PRINTING
- , VESTIBULE PARTITIONS

- , Separate Grab Irons
- , REMOVABLE ROOF-HELD WITH MAGNETS
- , WEIGHTED FOR OPTIMUM PERFORMANCE , MA
- , Machined 33" metal RP25 profile wheels
- MCHENRY® SCALE KNUCKLE SPRING COUPLERS
- , RPO COMES WITH MAIL HOOK DETAILS, BOTH SIDES