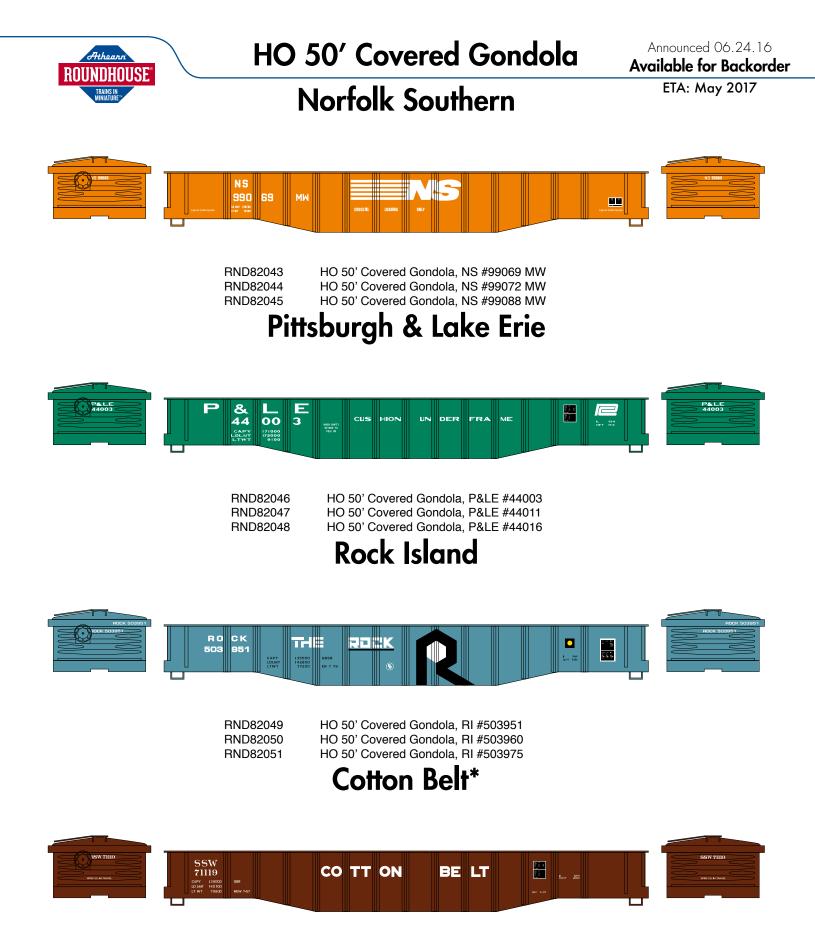

#### Chesapeake & Ohio

RND82034 RND82035 RND82036 HO 50' Covered Gondola, C&O #362665 HO 50' Covered Gondola, C&O #362710 HO 50' Covered Gondola, C&O #362734

# Detroit, Toledo & Ironton

RND82037 RND82038 RND82039 HO 50' Covered Gondola, DT&I #9601 HO 50' Covered Gondola, DT&I #9605 HO 50' Covered Gondola, DT&I #9608

**Great Northern** 

RND82040 RND82041 RND82042 HO 50' Covered Gondola, GN #73806 HO 50' Covered Gondola, GN #73817 HO 50' Covered Gondola, GN #73821

Visit Your Local Retailer | Visit www.athearn.com | Call 1.800.338.4639

RND82052 RND82053 RND82054 HO 50' Covered Gondola, SSW #71119 HO 50' Covered Gondola, SSW #71133 HO 50' Covered Gondola, SSW #71147