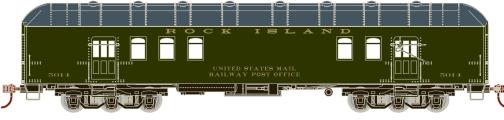

## ARCH ROOF RPO

86505 Canadian National #73916

\$44.98

86506 Illinois Central #97

\$44.98

86507 Pennsylvania #378

\$44.98

86508 ROCK ISLAND #5014

\$44.98

ERA: 1930S TO 1950S

WITH THE MODEL DIE CASTING TOOLING AS THE FOUNDATION, WE HAVE MADE EXTENSIVE UPGRADES TO BRING YOU THESE FINE MODELS.

- , NEW STIRRUP STEPS
- <sup>2</sup> OR 3-AXLE TRUCKS, PER PROTOTYPE
- , WINDOW GLAZING