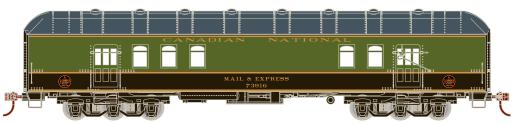

## ARCH ROOF RPO

86505 Canadian National #73916

\$44.98

86506 Illinois Central #97

\$44.98

86507 Pennsylvania #378

\$44.98

86508 ROCK ISLAND #5014

\$44.98

ERA: 1930S TO 1950S

WITH THE MODEL DIE CASTING TOOLING AS THE FOUNDATION, WE HAVE MADE EXTENSIVE UPGRADES TO BRING YOU THESE FINE MODELS.

- , NEW STIRRUP STEPS
- <sup>2</sup> OR 3-AXLE TRUCKS, PER PROTOTYPE
- , WINDOW GLAZING

- , FULLY ASSEMBLED
- , RAZOR SHARP PAINT AND PRINTING
- , VESTIBULE PARTITIONS

- , Separate Grab Irons
- , REMOVABLE ROOF-HELD WITH MAGNETS
- WEIGHTED FOR OPTIMUM PERFORMANCE
- MACHINED 33" METAL RP25 PROFILE WHEELS
- MCHENRY® SCALE KNUCKLE SPRING COUPLERS
- , RPO COMES WITH MAIL HOOK DETAILS, BOTH SIDES