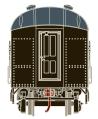

## ARCH ROOF RPO

86505 Canadian National #73916

\$44.98

86506 Illinois Central #97

\$44.98

86507 Pennsylvania #378

\$44.98

86508 ROCK ISLAND #5014

\$44.98

ERA: 1930S TO 1950S

WITH THE MODEL DIE CASTING TOOLING AS THE FOUNDATION, WE HAVE MADE EXTENSIVE UPGRADES TO BRING YOU THESE FINE MODELS.

- , NEW STIRRUP STEPS
- <sup>2</sup> OR 3-AXLE TRUCKS, PER PROTOTYPE
- , WINDOW GLAZING

- , FULLY ASSEMBLED
- , RAZOR SHARP PAINT AND PRINTING
- , VESTIBULE PARTITIONS

- , Separate Grab Irons
- , REMOVABLE ROOF-HELD WITH MAGNETS
- WEIGHTED FOR OPTIMUM PERFORMANCE
- MACHINED 33" METAL RP25 PROFILE WHEELS
- MCHENRY® SCALE KNUCKLE SPRING COUPLERS
- , RPO COMES WITH MAIL HOOK DETAILS, BOTH SIDES