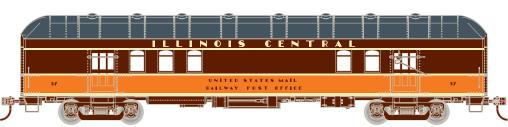

## ARCH ROOF RPO

86505 Canadian National #73916

\$44.98

86506 Illinois Central #97

\$44.98

86507 Pennsylvania #378

\$44.98

86508 ROCK ISLAND #5014

\$44.98

ERA: 1930S TO 1950S

WITH THE MODEL DIE CASTING TOOLING AS THE FOUNDATION, WE HAVE MADE EXTENSIVE UPGRADES TO BRING YOU THESE FINE MODELS.

- , NEW STIRRUP STEPS
- <sup>2</sup> OR 3-AXLE TRUCKS, PER PROTOTYPE
- , WINDOW GLAZING

- , FULLY ASSEMBLED
- , RAZOR SHARP PAINT AND PRINTING
- , VESTIBULE PARTITIONS

- , Separate Grab Irons
- , REMOVABLE ROOF-HELD WITH MAGNETS
- WEIGHTED FOR OPTIMUM PERFORMANCE
- MACHINED 33" METAL RP25 PROFILE WHEELS
- MCHENRY® SCALE KNUCKLE SPRING COUPLERS
- , RPO COMES WITH MAIL HOOK DETAILS, BOTH SIDES