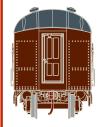

## ARCH ROOF RPO

86505 Canadian National #73916

\$44.98

86506 Illinois Central #97

\$44.98

86507 Pennsylvania #378

\$44.98

86508 ROCK ISLAND #5014

\$44.98

ERA: 1930S TO 1950S

WITH THE MODEL DIE CASTING TOOLING AS THE FOUNDATION, WE HAVE MADE EXTENSIVE UPGRADES TO BRING YOU THESE FINE MODELS.

- , NEW STIRRUP STEPS
- <sup>2</sup> OR 3-AXLE TRUCKS, PER PROTOTYPE
- , WINDOW GLAZING

- , FULLY ASSEMBLED
- , RAZOR SHARP PAINT AND PRINTING
- , VESTIBULE PARTITIONS

- , Separate Grab Irons
- , REMOVABLE ROOF-HELD WITH MAGNETS
- WEIGHTED FOR OPTIMUM PERFORMANCE
- MACHINED 33" METAL RP25 PROFILE WHEELS
- MCHENRY® SCALE KNUCKLE SPRING COUPLERS
- , RPO COMES WITH MAIL HOOK DETAILS, BOTH SIDES