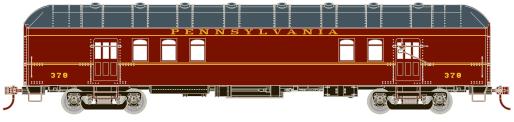

## ARCH ROOF RPO

86505 Canadian National #73916

\$44.98

86506 Illinois Central #97

\$44.98

86507 Pennsylvania #378

\$44.98

86508 ROCK ISLAND #5014

\$44.98

ERA: 1930S TO 1950S

WITH THE MODEL DIE CASTING TOOLING AS THE FOUNDATION, WE HAVE MADE EXTENSIVE UPGRADES TO BRING YOU THESE FINE MODELS.

- , NEW STIRRUP STEPS
- <sup>2</sup> OR 3-AXLE TRUCKS, PER PROTOTYPE
- , WINDOW GLAZING

- , FULLY ASSEMBLED
- , RAZOR SHARP PAINT AND PRINTING
- , VESTIBULE PARTITIONS

- , Separate Grab Irons
- , REMOVABLE ROOF-HELD WITH MAGNETS
- WEIGHTED FOR OPTIMUM PERFORMANCE
- MACHINED 33" METAL RP25 PROFILE WHEELS
- MCHENRY® SCALE KNUCKLE SPRING COUPLERS
- , RPO COMES WITH MAIL HOOK DETAILS, BOTH SIDES