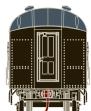

## ARCH ROOF RPO

86505 Canadian National #73916

\$44.98

86506 Illinois Central #97

\$44.98

86507 Pennsylvania #378

\$44.98

86508 ROCK ISLAND #5014

\$44.98

ERA: 1930S TO 1950S

WITH THE MODEL DIE CASTING TOOLING AS THE FOUNDATION, WE HAVE MADE EXTENSIVE UPGRADES TO BRING YOU THESE FINE MODELS.

- , NEW STIRRUP STEPS
- <sup>2</sup> OR 3-AXLE TRUCKS, PER PROTOTYPE
- , WINDOW GLAZING

- , FULLY ASSEMBLED
- , RAZOR SHARP PAINT AND PRINTING
- , VESTIBULE PARTITIONS

- , Separate Grab Irons
- , REMOVABLE ROOF-HELD WITH MAGNETS
- WEIGHTED FOR OPTIMUM PERFORMANCE
- MACHINED 33" METAL RP25 PROFILE WHEELS
- MCHENRY® SCALE KNUCKLE SPRING COUPLERS
- , RPO COMES WITH MAIL HOOK DETAILS, BOTH SIDES