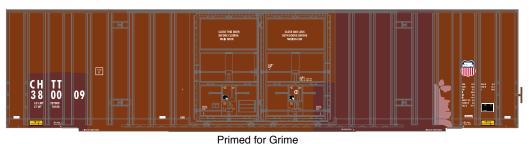

### **Union Pacific\***

Era: 2003+

ATH75072 HO RTR 60' Gunderson DD Hi-Cube Box, UP/CHTT #380009 ATH75073 HO RTR 60' Gunderson DD Hi-Cube Box, UP/CHTT #380037 ATH75074 HO RTR 60' Gunderson DD Hi-Cube Box, UP/CHTT #380088

#### PRIMED FOR GRIME MODELS FEATURE:

- Duplicated look and feel of "In Service" equipment; "Tattered and Torn" just like the real thing
- Faded base colors matched to the prototype
- Patches applied and shaped per road number matching each corresponding side to the prototype
- · Perfect starting point for adding grime and rust