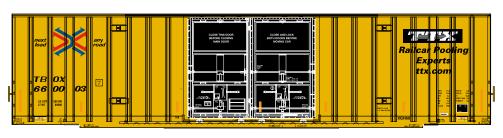

## TTX Railbox

Era: 2005+

ATH75069 HO RTR 60' Gunderson DD Hi-Cube Box ,TTX/TBOX #660003 ATH75070 HO RTR 60' Gunderson DD Hi-Cube Box ,TTX/TBOX #660112 ATH75071 HO RTR 60' Gunderson DD Hi-Cube Box, TTX/TBOX #660203