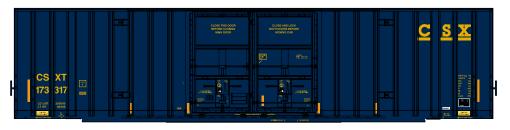

### **CSX**

ATH75060 HO RTR 60' Gunderson DD Hi-Cube Box, CSX #173317
ATH75061 HO RTR 60' Gunderson DD Hi-Cube Box, CSX #173401
ATH75062 HO RTR 60' Gunderson DD Hi-Cube Box, CSX #173572