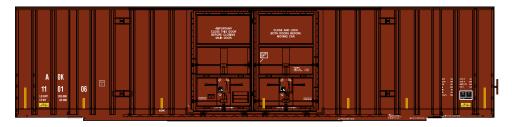

# **Arkansas Oklahoma**

ATH75057 HO RTR 60' Gunderson DD Hi-Cube Box, AOK #110106 ATH75058 HO RTR 60' Gunderson DD Hi-Cube Box, AOK #110197 ATH75059 HO RTR 60' Gunderson DD Hi-Cube Box, AOK #167177

Era: 2012+ Primed for Grime

#### PROTOTYPE HISTORY:

The modern 100 ton, high-cube, 60' boxcar has become ubiquitous in the modern rail scene. These cars are designed to carry a myriad of loads, from auto parts to forest products. These boxcars are a fixture to any modern freight train.

The RTR model depicts accurately a Gunderson built boxcar. Many paint schemes from the extremely similar Trenton/Greenbrier built cars are also offered as close "stand-in" type models.