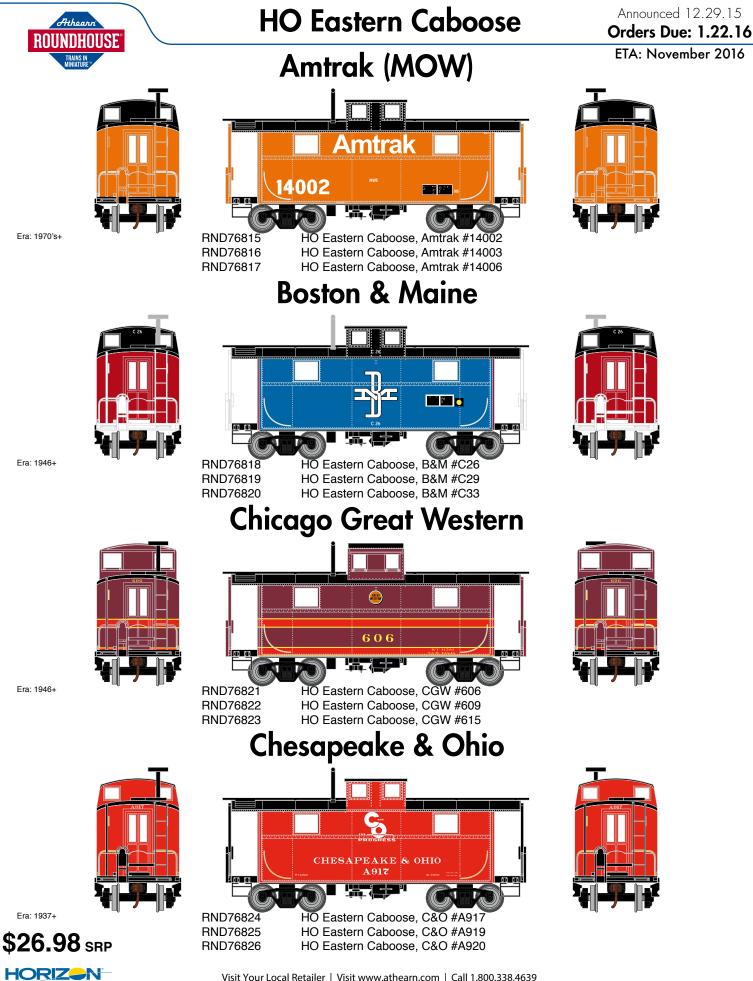

Visit Your Local Retailer | Visit www.athearn.com | Call 1.800.338.4639





## HO Eastern Caboose

## **All Road Names**

ETA: November 2016

## **MODEL FEATURES:**

- · All new paint schemes and road numbers
- Decorated models fully-assembled and ready to run out of the box
- Highly-detailed, injection-molded body
- Separately applied brake wheel
- Machined metal wheels
- Weighted for trouble free operation

- Wheels with RP25 contours operate on all popular brands of track
- Body mounted McHenry® operating scale knuckle couplers
- Window packaging for easy viewing plus interior plastic blister safely holds the model for convenient storage
- Replacement parts available
- Minimum radius: 15"