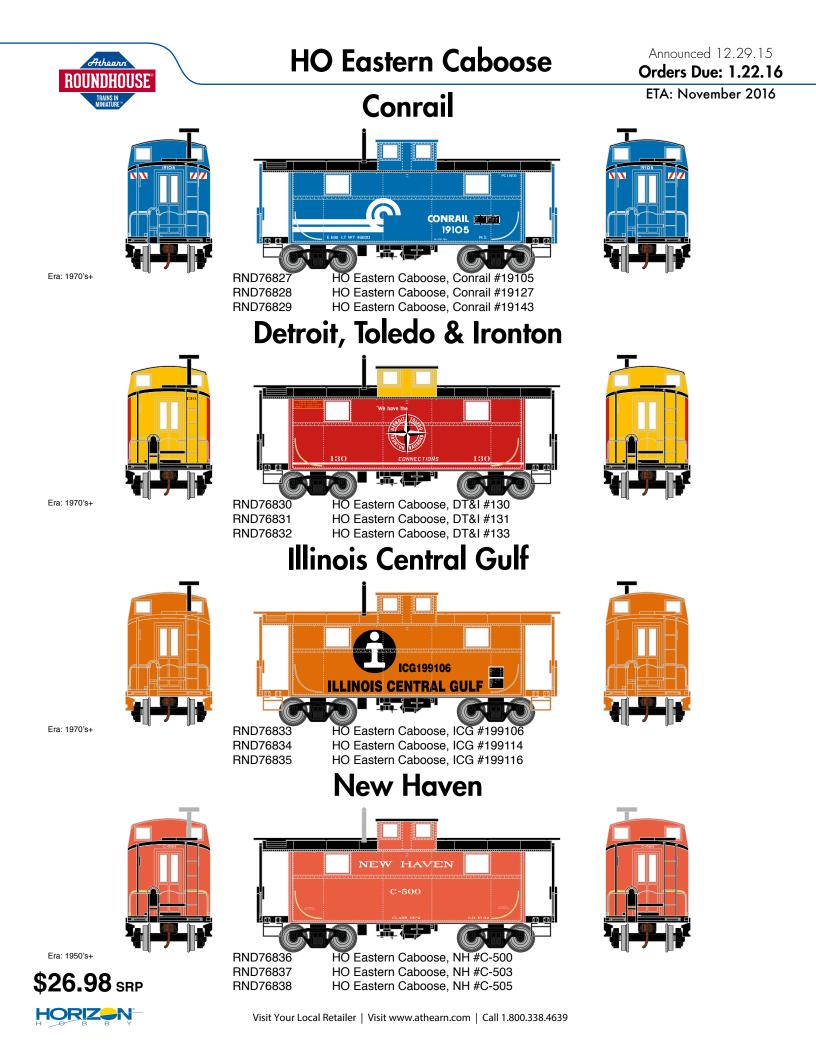

Visit Your Local Retailer | Visit www.athearn.com | Call 1.800.338.4639





## HO Eastern Caboose

## **All Road Names**

ETA: November 2016

## **MODEL FEATURES:**

- · All new paint schemes and road numbers
- Decorated models fully-assembled and ready to run out of the box
- Highly-detailed, injection-molded body
- Separately applied brake wheel
- Machined metal wheels
- Weighted for trouble free operation

- Wheels with RP25 contours operate on all popular brands of track
- Body mounted McHenry® operating scale knuckle couplers
- Window packaging for easy viewing plus interior plastic blister safely holds the model for convenient storage
- Replacement parts available
- Minimum radius: 15"