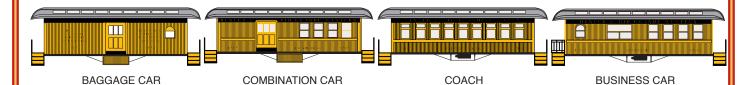

## 34' OVERTON PASSENGER CARS

ERA: 1880S TO 1930S

- MACHINED 33" METAL RP25 PROFILE WHEELS
- , MCHENRY SCALE KNUCKLE SPRING COUPLERS
- RAZOR SHARP PAINTING AND PRINTING
- METAL TRUSS RODS
- , FULLY ASSEMBLED
- WEIGHTED FOR OPTIMUM PERFORMANCE
- · MOLDED PLASTIC UNDERFRAMES WITH SEPARATELY APPLIED BRAKE CYLINDER
- , NEW WINDOW AND CLERESTORY GLAZING

FOUR PACK CONSISTS OF BAGGAGE CAR, COMBINATION CAR (COMBINE), COACH AND BUSINESS CAR. COACH HAS DIFFERENT ROAD NUMBER THAN THE SINGLE COACH.

ALL ITEMS ON THIS SHEET ARE BEING RE-RUN WITH NO CHANGES FROM PRIOR PRODUCTION RUNS.