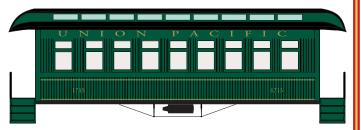

## 34' OVERTON PASSENGER CARS

ERA: 1880S TO 1930S

- MACHINED 33" METAL RP25 PROFILE WHEELS
- , MCHENRY SCALE KNUCKLE SPRING COUPLERS
- RAZOR SHARP PAINTING AND PRINTING
- METAL TRUSS RODS
- , FULLY ASSEMBLED
- WEIGHTED FOR OPTIMUM PERFORMANCE
- · MOLDED PLASTIC UNDERFRAMES WITH SEPARATELY APPLIED BRAKE CYLINDER
- , NEW WINDOW AND CLERESTORY GLAZING

\_\_84290 Overton Coach Union Pacific \_\_84310 Overton 4 Pack Union Pacific \$29.98\* \$119.98\*

ATHEARN TRAINS , 1600 FORBES WAY , SUITE 120 , LONG BEACH, CA , 90810 310-763-7140 , fax 310-895-7484 , 877-422-9316 , www.athearn.com