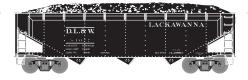

# Southern Pacific\*

Lackawanna

ATH7043 ATH7044 ATH7045 HO RTR 40' 3-Bay Offset Hopper w/Load, SP #440347 HO RTR 40' 3-Bay Offset Hopper w/Load, SP #1 (4) HO RTR 40' 3-Bay Offset Hopper w/Load, SP #2 (4)

ATH7046 ATH7047 ATH7048 HO RTR 40' 3-Bay Offset Hopper w/Load, DL&W #84077 HO RTR 40' 3-Bay Offset Hopper w/Load, DL&W #1 (4) HO RTR 40' 3-Bay Offset Hopper w/Load, DL&W #2 (4)