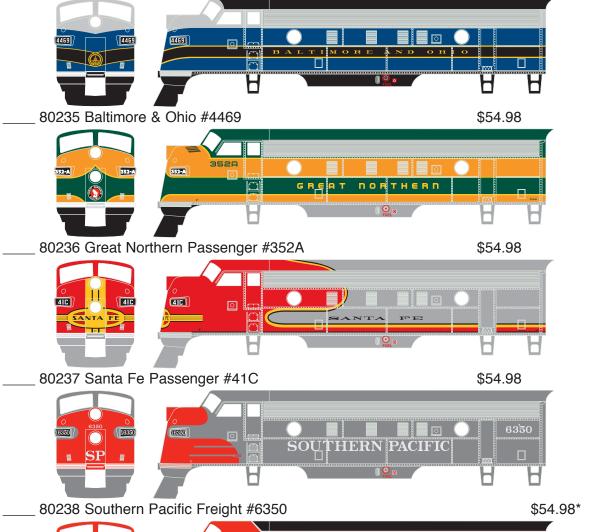

Announced: 10-19-10 Orders Due: 11-19-10

ETA: April 2011

80239 Southern Pacific Daylight #6481

\$54.98\*

Era: 1940s to Now (approximately, and depending on which railroad and paint scheme) Using the tooling from the regular Athearn® line F7 series these striking units will be fully assembled in an easy-to-display window box. Each locomotive will be powered, with super weight installed.