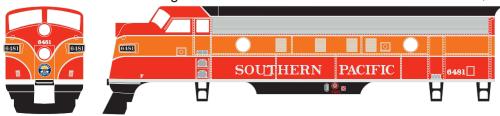

Announced: 10-19-10 Orders Due: 11-19-10

ETA: April 2011

80239 Southern Pacific Daylight #6481

\$54.98\*

Era: 1940s to Now (approximately, and depending on which railroad and paint scheme) Using the tooling from the regular Athearn® line F7 series these striking units will be fully assembled in an easy-to-display window box. Each locomotive will be powered, with super weight installed.