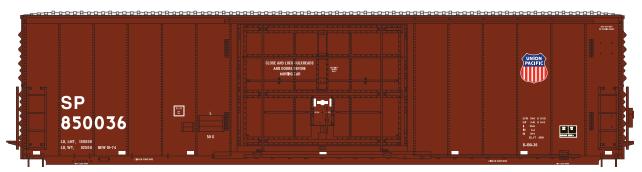

## 50' PC&F Box Car 14' Door

Era: 1970s-2000s

- · Fully assembled and ready to operate
- · Weighted for optimum performance
- · Machined metal wheels Ready-To-Roll sideframes
- Razor sharp painting and printing
- McHenry® scale knuckle spring couplers
- Highly detailed underbody including full cushion underframe
- · Separately applied wire grab irons and etched end platforms