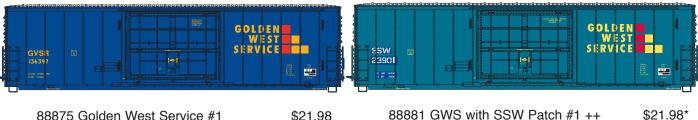

\_\_\_\_\_ 88875 Golden West Service #1 \$21.98 \_\_\_\_\_ 88881 GWS with SSW Patch #1 ++ \$21.98\* \_\_\_\_\_ 88876 Golden West Service #2 \$21.98 \_\_\_\_\_ 88882 GWS with SSW Patch #2 ++ \$21.98\*

Athearn Trains • 1550 Glenn Curtiss Street • Carson, CA • 90746 310-763-7140 • fax 310-763-7449 • www.athearn.com