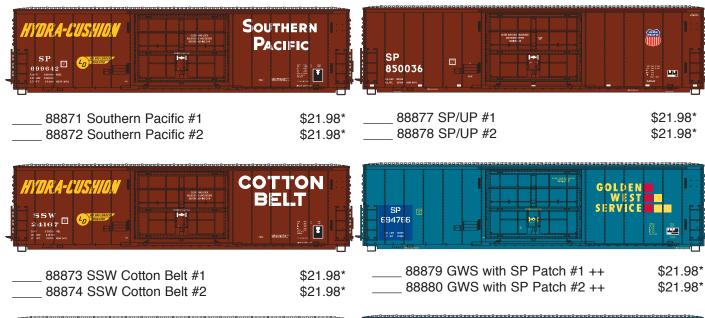

\_\_\_\_\_ 88875 Golden West Service #1 \$21.98 \_\_\_\_\_ 88881 GWS with SSW Patch #1 ++ \$21.98\* \_\_\_\_\_ 88876 Golden West Service #2 \$21.98 \_\_\_\_\_ 88882 GWS with SSW Patch #2 ++ \$21.98\*

Athearn Trains • 1550 Glenn Curtiss Street • Carson, CA • 90746 310-763-7140 • fax 310-763-7449 • www.athearn.com