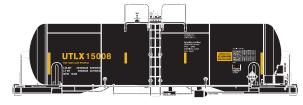

| 96109 UTLX (Black) #15008  | \$27.98 |
|----------------------------|---------|
| 96110 UTLX (Black) #15073  | \$27.98 |
| 96111 UTLX (Black) #125018 | \$27.98 |
| 96112 UTLX (Black) #125046 | \$27.98 |
|                            |         |