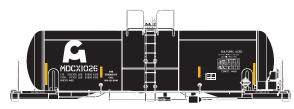

- · Highly detailed, injection-molded body
- Etched metal walkways
- Separate wire grabs and handrails
- · Different end sills as appropriate per prototype
- · Razor-sharp painting and printing

| 96101 MDCX #1026 | \$27.98 |
|------------------|---------|
| 96102 MDCX #1054 | \$27.98 |
| 96103 MDCX #1083 | \$27.98 |
| 96104 MDCX #1092 | \$27.98 |