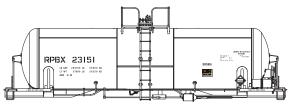

| 96105 RPBX #23151 | \$27.98 |
|-------------------|---------|
| 96106 RPBX #23155 | \$27.98 |
| 96107 RPBX #23160 | \$27.98 |
| 96108 RPBX #23162 | \$27.98 |
|                   |         |

| 96113 UTLX (White) #11500 | \$27.98 |
|---------------------------|---------|
| 96114 UTLX (White) #11567 | \$27.98 |
| 96115 UTLX (White) #11580 | \$27.98 |
| 96116 UTLX (White) #11594 | \$27.98 |
| 96100 Undecorated         | \$27.98 |