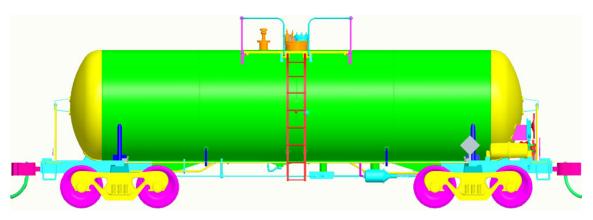

Announced: 9-16-08

Orders Due: 10-10-08

ETA: April 2009

13,600 Gal Acid Tank Car

## Era: 1979 to Present

- · All-new tooling of a prototype never offered before in HO
- Two different body "phases" (early and late)
- Different top platforms as appropriate per prototype
- Different brake systems as appropriate per prototype
- · Many separately applied details
- McHenry® scale double-shelf knuckle spring couplers
- \*\* Final product may differ slightly from drawings

- · Highly detailed, injection-molded body
- Etched metal walkways
- Separate wire grabs and handrails
- · Different end sills as appropriate per prototype
- · Razor-sharp painting and printing

| 96101 MDCX #1026 | \$27.98 |
|------------------|---------|
| 96102 MDCX #1054 | \$27.98 |
| 96103 MDCX #1083 | \$27.98 |
| 96104 MDCX #1092 | \$27.98 |