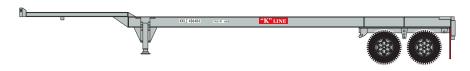

### K-Line

ATH27822

#KKLZ406484, #KKLZ406530

#### **MODEL FEATURES**

- Fully assembled and ready to operate
  Includes raised and lowered landing gear
- Rubber tires
- Decorated Mud Flaps
- · Contemporary paint schemes