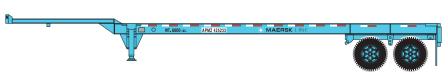

## Maersk

ATH27853

#APMZ425233, #APMZ424817

#### **MODEL FEATURES**

- Fully assembled and ready to operate
  Includes raised and lowered landing gear
- Rubber tires
- Decorated Mud Flaps
- · Contemporary paint schemes