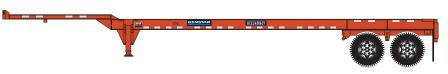

## HO 40' Container Chassis 2-Pack

Announced: 02.27.15

Orders Due: 03.27.15

ETA: December 2015

#### Genstar







ATH27814

#GCEZ430637, #GCEZ425531

# Hyundai







ATH27821

#HDMZ414491, #HDMZ412941

### K-Line







ATH27822

#KKLZ406484, #KKLZ406530

# **China Shipping**







ATH27850

#CCLZ440326, #CCLZ442039



## **HO 40' Container Chassis** 2-Pack

Announced: 02.27.15 Orders Due: 03.27.15

ETA: December 2015

## Flexi-Van







ATH27851

#FLXZ404591, #FLXZ408979

## Maersk







ATH27853

#APMZ425233, #APMZ424817

#### **MODEL FEATURES**

- Fully assembled and ready to operate
  Includes raised and lowered landing gear
- Rubber tires
- Decorated Mud Flaps
- · Contemporary paint schemes