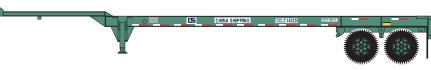

## HO 40' Container Chassis 2-Pack

Announced: 02.27.15

Orders Due: 03.27.15

ETA: December 2015

#### Genstar







ATH27814

#GCEZ430637, #GCEZ425531

# Hyundai







ATH27821

#HDMZ414491, #HDMZ412941

### K-Line







ATH27822

#KKLZ406484, #KKLZ406530

# **China Shipping**







ATH27850

#CCLZ440326, #CCLZ442039



## **HO 40' Container Chassis** 2-Pack

Announced: 02.27.15 Orders Due: 03.27.15

ETA: December 2015

## Flexi-Van







ATH27851

#FLXZ404591, #FLXZ408979

## Maersk







ATH27853

#APMZ425233, #APMZ424817

#### **MODEL FEATURES**

- Fully assembled and ready to operate
  Includes raised and lowered landing gear
- Rubber tires
- Decorated Mud Flaps
- · Contemporary paint schemes