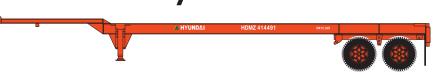

## HO 40' Container Chassis 2-Pack

Announced: 02.27.15

Orders Due: 03.27.15

ETA: December 2015

#### Genstar







ATH27814

#GCEZ430637, #GCEZ425531

# Hyundai







ATH27821

#HDMZ414491, #HDMZ412941

### K-Line







ATH27822

#KKLZ406484, #KKLZ406530

# **China Shipping**







ATH27850

#CCLZ440326, #CCLZ442039



## **HO 40' Container Chassis** 2-Pack

Announced: 02.27.15 Orders Due: 03.27.15

ETA: December 2015

## Flexi-Van







ATH27851

#FLXZ404591, #FLXZ408979

## Maersk







ATH27853

#APMZ425233, #APMZ424817

#### **MODEL FEATURES**

- Fully assembled and ready to operate
  Includes raised and lowered landing gear
- Rubber tires
- Decorated Mud Flaps
- · Contemporary paint schemes