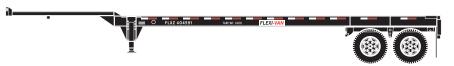

## HO 40' Container Chassis 2-Pack

Announced: 02.27.15

Orders Due: 03.27.15

ETA: December 2015

#### Genstar







ATH27814

#GCEZ430637, #GCEZ425531

# Hyundai







ATH27821

#HDMZ414491, #HDMZ412941

### K-Line







ATH27822

#KKLZ406484, #KKLZ406530

# **China Shipping**







ATH27850

#CCLZ440326, #CCLZ442039



## **HO 40' Container Chassis** 2-Pack

Announced: 02.27.15 Orders Due: 03.27.15

ETA: December 2015

## Flexi-Van







ATH27851

#FLXZ404591, #FLXZ408979

## Maersk







ATH27853

#APMZ425233, #APMZ424817

#### **MODEL FEATURES**

- Fully assembled and ready to operate
  Includes raised and lowered landing gear
- Rubber tires
- Decorated Mud Flaps
- · Contemporary paint schemes