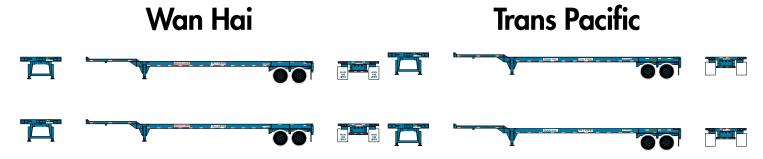

### **Maersk Line**

ATH26612 HO RTR 45' Container Chassis, China Shipping (2-PACK) ATH26613 HO RTR 45' Container Chassis, Maersk (2-PACK)

ATH26614 HO RTR 45' Container Chassis, Wan Hai (2-PACK)

ATH26615 HO RTR 45' Container Chassis, Trans Pacific (2-PACK)