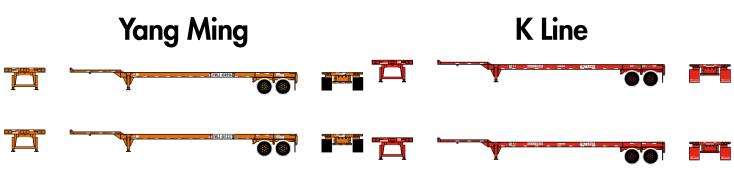

ATH24519 HO RTR 45' Container Chassis, Yang Ming (2-PACK)

ATH26632 HO RTR 45' Container Chassis, K-Line (2-PACK)