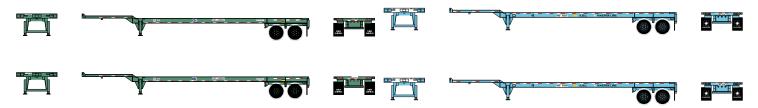

# **China Shipping**

### **Maersk Line**

ATH26612 HO RTR 45' Container Chassis, China Shipping (2-PACK) ATH26613 HO RTR 45' Container Chassis, Maersk (2-PACK)

ATH26614 HO RTR 45' Container Chassis, Wan Hai (2-PACK)

ATH26615 HO RTR 45' Container Chassis, Trans Pacific (2-PACK)