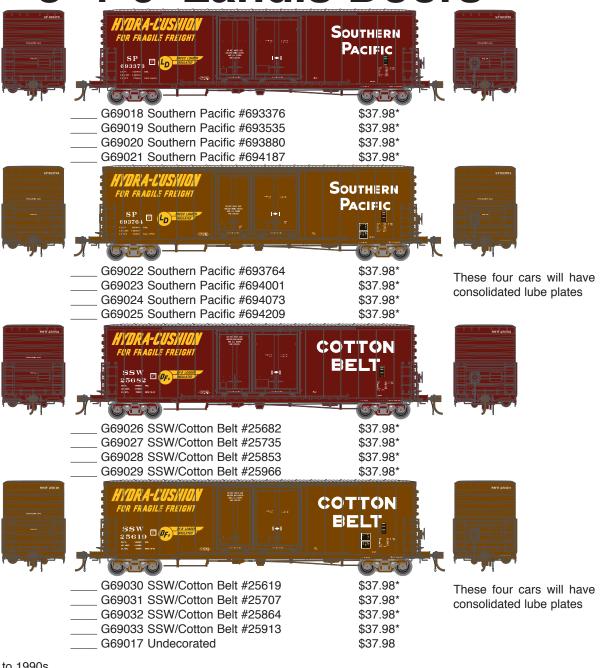

## 50' PC&F Box Car +6' Landis Doors

ERA: Late 1960s to 1990s

- · Genesis-level detail including:
- · Photo-etched cross-over end walks
- · Separately applied door rods and operating hardware · McHenry® scale knuckle spring couplers
- · Wire form grab irons
- · Train line, brake hoses and hardware
- · Coupler lift bars
- .110" tread machined metal wheel sets and operating bearing caps
- · Laser-sharp printing
- Weighted for optimal performance