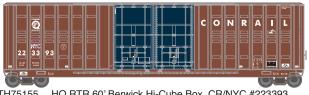

## Conrail

ATH75153 HO BTR 60' Berwick Hi-Cube Box CR/NYC #223343 ATH75154 HO RTR 60' Berwick Hi-Cube Box, CR/NYC #223359

ATH75155 HO RTR 60' Berwick Hi-Cube Box, CR/NYC #223393