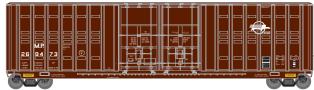

# Missouri Pacific\*

HO RTR 60' Berwick Hi-Cube Box, MP #269469

ATH75166 HO RTR 60' Berwick Hi-Cube Box, MP #269473 ATH75167 HO RTR 60' Berwick Hi-Cube Box, MP #269488