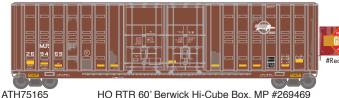

# Missouri Pacific\*

HO RTR 60' Berwick Hi-Cube Box, MP #269469

ATH75166 HO RTR 60' Berwick Hi-Cube Box, MP #269473 ATH75167 HO RTR 60' Berwick Hi-Cube Box, MP #269488