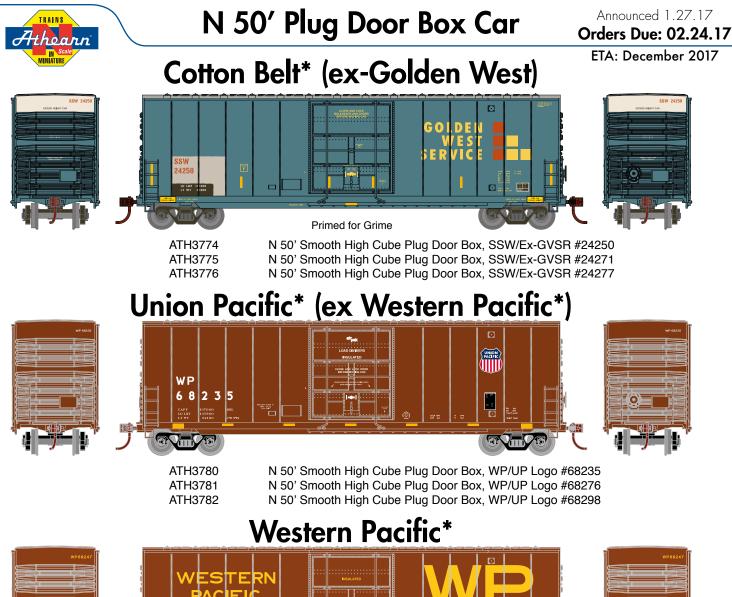

Visit Your Local Retailer | Visit www.athearn.com | Call 1.800.338.4639

ATH3777 ATH3778 ATH3779

N 50' Smooth High Cube Plug Door Box, WP #68247 N 50' Smooth High Cube Plug Door Box, WP #68261 N 50' Smooth High Cube Plug Door Box, WP #68293