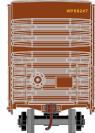

Visit Your Local Retailer | Visit www.athearn.com | Call 1.800.338.4639

ATH3777 ATH3778 ATH3779

N 50' Smooth High Cube Plug Door Box, WP #68247 N 50' Smooth High Cube Plug Door Box, WP #68261 N 50' Smooth High Cube Plug Door Box, WP #68293

## MODEL FEATURES:

- Former MDC tooling
- Brand new paint schemes
- Fully-assembled and ready to run
- · Highly-detailed, injection-molded body
- Separate brake wheel
- · Painted and printed for realistic decoration
- Machined metal wheels
- Weighted for trouble free operation
- McHenry operating scale knuckle couplers
- · Clear plastic jewel box for convenient storage