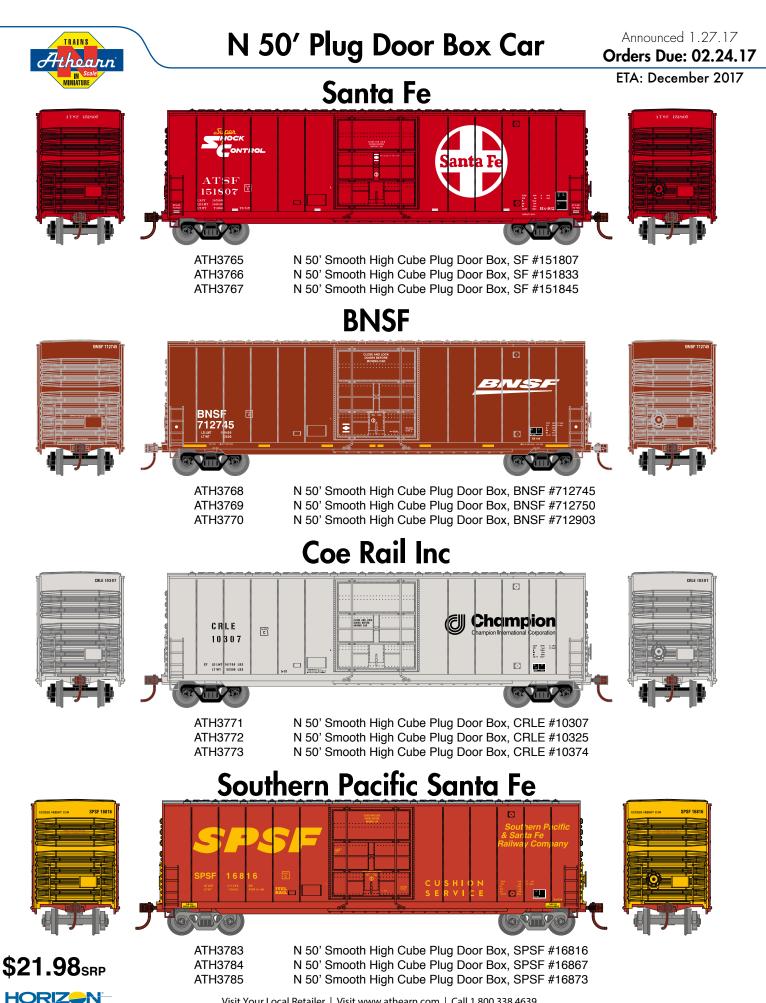

Visit Your Local Retailer | Visit www.athearn.com | Call 1.800.338.4639

ATH3777 ATH3778 ATH3779

N 50' Smooth High Cube Plug Door Box, WP #68247 N 50' Smooth High Cube Plug Door Box, WP #68261 N 50' Smooth High Cube Plug Door Box, WP #68293