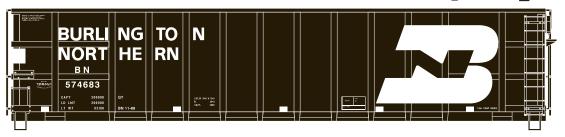

## Thrall Gondola (5 pk)

Era: 1960s to 1990s

- Upgraded former MDC tooling
- · Fully assembled
- Razor-sharp printing and painting
- McHenry® scale knuckle spring couplers
- Machined metal wheels
- Weighted for optimal performance
- Body upgrades include new wire or plastic handrails, stirrup steps, ladders and underbody details
- Sixteen (16) different road numbers per road name perfect for coal hauling unit trains