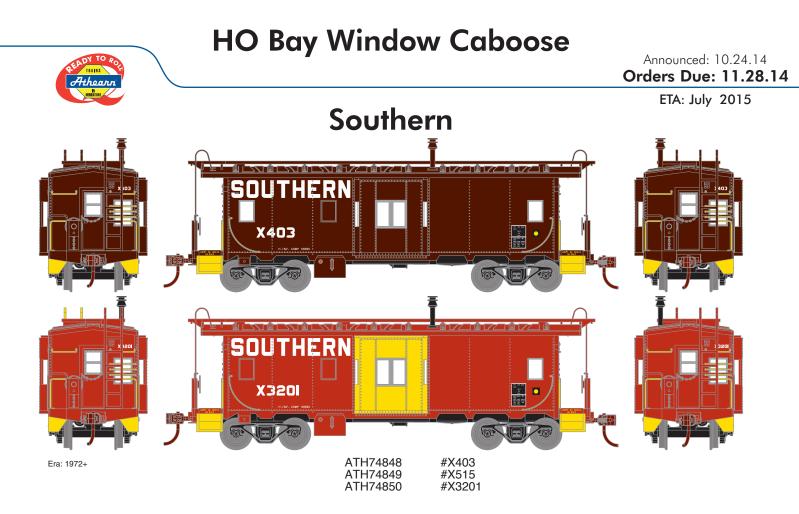

\* Union Pacific Licensed Product



\$26.98

\* Union Pacific Licensed Product



## **MODEL FEATURES**

- · Fine scale end handrails and ladders
- Full window glazing
- "Plugged" windows where appropriate
  Separately applied end rails, ladders, brake wheel & stand, and smokejack
- Roller bearing caboose trucks
  Fully-assembled and ready to run out of the box
  Highly-detailed, injection-molded body
  Painted and printed for realistic decoration
  Precision machined metal wheels
  Wainted af trauble free execution

- · Weighted for trouble free operation
- Wheels with RP25 contours operate on Code 70, 75, 83, 100 rail
   Body mounted McHenry operating scale knuckle couplers

- Window packaging for easy viewing
  Interior plastic blister safely holds the model for convenient storage
- Minimum radius: 15"
- · For a complete list of features, visit our website