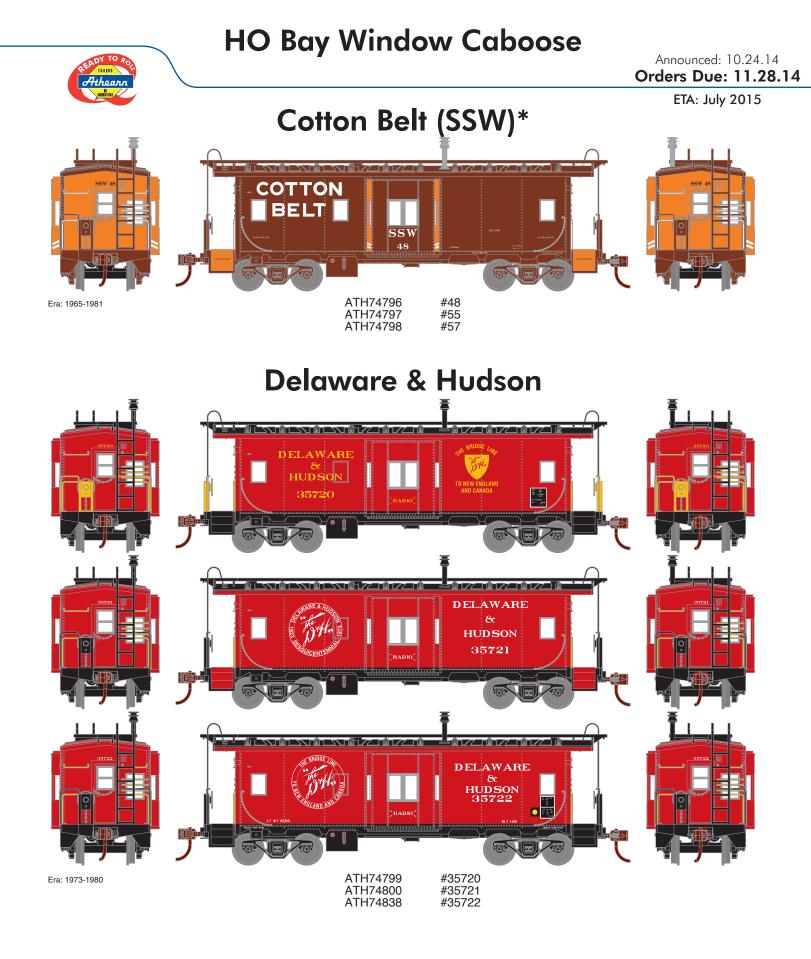

\* Union Pacific Licensed Product



\$26.98

\* Union Pacific Licensed Product



## **MODEL FEATURES**

- · Fine scale end handrails and ladders
- Full window glazing
- "Plugged" windows where appropriate
  Separately applied end rails, ladders, brake wheel & stand, and smokejack
- Roller bearing caboose trucks
  Fully-assembled and ready to run out of the box
  Highly-detailed, injection-molded body
  Painted and printed for realistic decoration
  Precision machined metal wheels
  Wainted af trauble free execution

- · Weighted for trouble free operation
- Wheels with RP25 contours operate on Code 70, 75, 83, 100 rail
   Body mounted McHenry operating scale knuckle couplers

- Window packaging for easy viewing
  Interior plastic blister safely holds the model for convenient storage