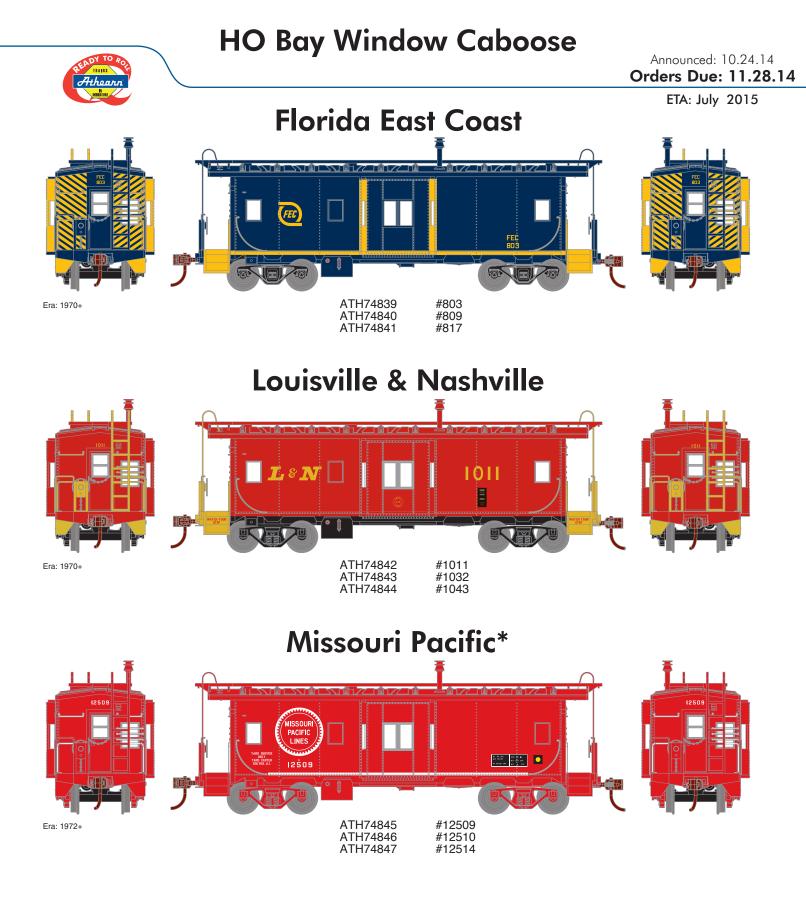

\* Union Pacific Licensed Product



\$26.98

\* Union Pacific Licensed Product



## **MODEL FEATURES**

- · Fine scale end handrails and ladders
- Full window glazing
- "Plugged" windows where appropriate
  Separately applied end rails, ladders, brake wheel & stand, and smokejack
- Roller bearing caboose trucks
  Fully-assembled and ready to run out of the box
  Highly-detailed, injection-molded body
  Painted and printed for realistic decoration
  Precision machined metal wheels
  Wainted af trauble free execution

- · Weighted for trouble free operation
- Wheels with RP25 contours operate on Code 70, 75, 83, 100 rail
   Body mounted McHenry operating scale knuckle couplers

- Window packaging for easy viewing
  Interior plastic blister safely holds the model for convenient storage
- Minimum radius: 15"
- · For a complet