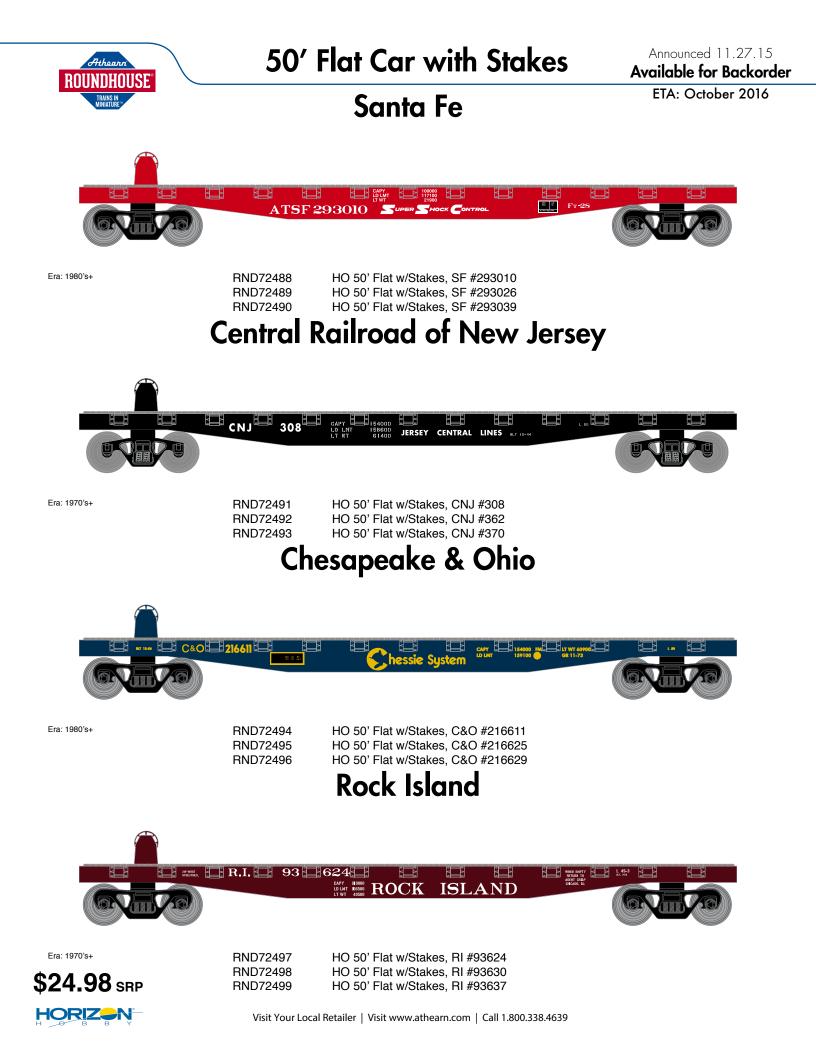

Era: 1970's+

Era: 1970's+

RND14512 RND14513 RND14514

HO 50' Flat w/Stakes, UP #58760 HO 50' Flat w/Stakes, UP #58771 HO 50' Flat w/Stakes, UP #58776