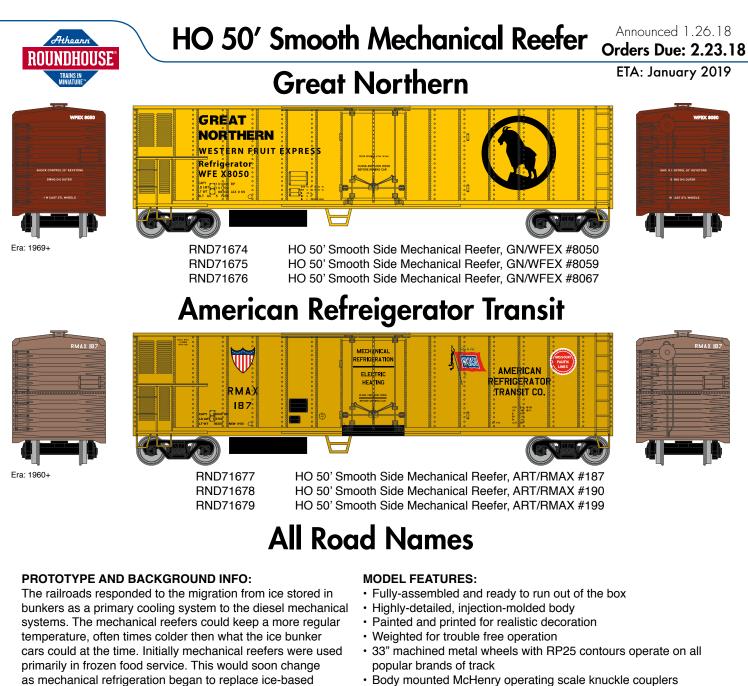

systems. Soon after, mechanical refrigeration units replaced

the "armies" of personnel required to re-ice the cars. Several

different deliveries of the 50' mechanical to many different

railroads in the mid to late 1950s and 1960s.