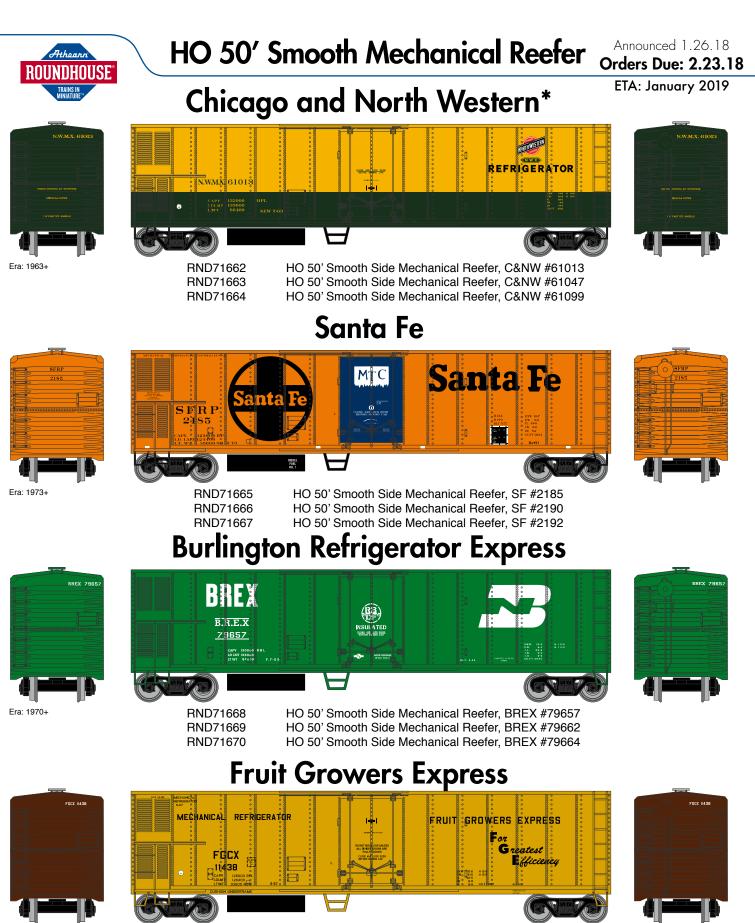

RND71671 RND71672 RND71673

Era: 1967+

HORIZ

\$27.98<sub>SRP</sub>

HO 50' Smooth Side Mechanical Reefer, FGE #11438 HO 50' Smooth Side Mechanical Reefer, FGE #11499 HO 50' Smooth Side Mechanical Reefer, FGE #11673