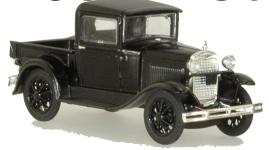

## 1/50 1931 Model A

This incredibly popular model boasts the features that have made Athearn Diecast wildly popular worldwide.

- · Clear window glazing
- Vinyl tires and simulated wire wheels
- Molded interior with separate steering wheel
- · Razor-sharp printing and painting

- · Comes in clear plastic display case
- · Actual length 3-1/8"
- · Separately applied detail parts
- Use with "O" Scale railroads

\_\_\_ 90757 Pickup D&RGW

\$24.98\*

\_ 90760 Pickup San Juan Car Co.

\$24.98

\_\_\_ 90758 Pickup NYC

\$24.98

\_\_\_\_ 90761 Pickup Santa Fe

\$24.98

90759 Pickup Pennsylvania

\$24.98

\_\_\_ 90762 Pickup Union Pacific

\$24.98\*