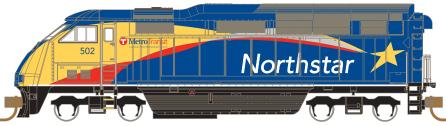

23704 DC/No Sound \$99.98 23705 DC/No Sound \$99.98 23706 DC/No Sound \$99.98 23754 DCC with Tsunami \$229.98 F59PHI Minnesota Northstar #502 23755 DCC with Tsunami \$229.98 F59PHI Minnesota Northstar #503 23756 DCC with Tsunami \$229.98 F59PHI Minnesota Northstar #505